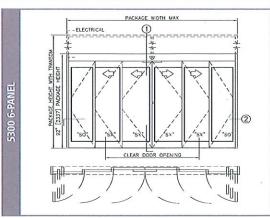

### **SPECIFICATIONS**

| Description                  | Standard Configuration                                                                                                                                                                                      | on                                      | Optional                                 |
|------------------------------|-------------------------------------------------------------------------------------------------------------------------------------------------------------------------------------------------------------|-----------------------------------------|------------------------------------------|
| Design                       | Bi-Part or Single Slide                                                                                                                                                                                     |                                         |                                          |
| Breakout                     | Lead Panel (SX, X, O) on the 5200<br>All Panels (SX, SX, SO) on the 5300                                                                                                                                    |                                         |                                          |
| Typical Height               | 7'-8" (2.3m), Clear Door Opening of 6'-11 7/8" (2.1m)                                                                                                                                                       |                                         |                                          |
| Typical Width                | 3 Panel: 6' (1.8m) to 12' (3.6m)<br>Clear Door Opening Width: 35-5/8" (914mm) to 84-5/8 " (2159mm)<br>6 Panel: 9' (2.7m) to 14' (4.2m)<br>Clear Door Opening Width: 35-9/16 " (902mm) to 91-9/16 " (2324mm) |                                         |                                          |
| Header Size                  | 8-1/8" (206mm) High x 6" (152mm) Deep                                                                                                                                                                       |                                         |                                          |
| Jamb Dimension               | 1-3/4" x 6"                                                                                                                                                                                                 |                                         |                                          |
| Stiles                       | Narrow 2.0"                                                                                                                                                                                                 | Medium 3                                | -1/2"                                    |
| Typical Door<br>Panel Weight | 3-Panel: Up to 150 lbs (68 kg) each<br>6-Panel: Up to 105 lbs 48 kg) each                                                                                                                                   |                                         |                                          |
| Drive System                 | 1/4 HP DC Motor, Gear Drive, Synchronous Toothed Drive Belt                                                                                                                                                 |                                         |                                          |
| Controls                     |                                                                                                                                                                                                             |                                         | Rotary, Keyed Rotar<br>Controls, Eco Pro |
| Controller                   | Microprocessor-Based, Safety Logic                                                                                                                                                                          |                                         |                                          |
| Safety Sensors               | Stan-Guard Presence Sensor                                                                                                                                                                                  | Optex X-Zone                            |                                          |
| Activation                   | SU-100 Motion Sensors                                                                                                                                                                                       | Optex X-Zone                            |                                          |
| Knowing-Act<br>Activation    | 5                                                                                                                                                                                                           | Wallplates, Radio Controls              |                                          |
| Power Required               | 120 VAC, 50/60 HZ, 5 Amps Minimum                                                                                                                                                                           |                                         |                                          |
| Temperature Rating           | -30F to 130F                                                                                                                                                                                                |                                         |                                          |
| Glass                        | 1/4"                                                                                                                                                                                                        | 1/2", 5/8", 1" (1" glass for 5200 only) |                                          |
| Threshold                    | Configurable Options                                                                                                                                                                                        |                                         |                                          |
| Transom                      | Optional                                                                                                                                                                                                    |                                         |                                          |
| Codes and Standards          | UL/cUL 325, ANSI/BHMA A156.10, IBC, / 101                                                                                                                                                                   |                                         |                                          |