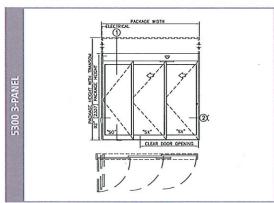

### **SPECIFICATIONS**

| Description                  | Standard Configuration                                                                                                                                                                                      | on                                      | Optional                                 |
|------------------------------|-------------------------------------------------------------------------------------------------------------------------------------------------------------------------------------------------------------|-----------------------------------------|------------------------------------------|
| Design                       | Bi-Part or Single Slide                                                                                                                                                                                     |                                         |                                          |
| Breakout                     | Lead Panel (SX, X, O) on the 5200<br>All Panels (SX, SX, SO) on the 5300                                                                                                                                    |                                         |                                          |
| Typical Height               | 7'-8" (2.3m), Clear Door Opening of 6'-11 7/8" (2.1m)                                                                                                                                                       |                                         |                                          |
| Typical Width                | 3 Panel: 6' (1.8m) to 12' (3.6m)<br>Clear Door Opening Width: 35-5/8" (914mm) to 84-5/8 " (2159mm)<br>6 Panel: 9' (2.7m) to 14' (4.2m)<br>Clear Door Opening Width: 35-9/16 " (902mm) to 91-9/16 " (2324mm) |                                         |                                          |
| Header Size                  | 8-1/8" (206mm) High x 6" (152mm) Deep                                                                                                                                                                       |                                         |                                          |
| Jamb Dimension               | 1-3/4" x 6"                                                                                                                                                                                                 |                                         |                                          |
| Stiles                       | Narrow 2.0"                                                                                                                                                                                                 | Medium 3                                | -1/2"                                    |
| Typical Door<br>Panel Weight | 3-Panel: Up to 150 lbs (68 kg) each<br>6-Panel: Up to 105 lbs 48 kg) each                                                                                                                                   |                                         |                                          |
| Drive System                 | 1/4 HP DC Motor, Gear Drive, Synchronous Toothed Drive Belt                                                                                                                                                 |                                         |                                          |
| Controls                     |                                                                                                                                                                                                             |                                         | Rotary, Keyed Rotar<br>Controls, Eco Pro |
| Controller                   | Microprocessor-Based, Safety Logic                                                                                                                                                                          |                                         |                                          |
| Safety Sensors               | Stan-Guard Presence Sensor                                                                                                                                                                                  | Optex X-Zone                            |                                          |
| Activation                   | SU-100 Motion Sensors                                                                                                                                                                                       | Optex X-Zone                            |                                          |
| Knowing-Act<br>Activation    | 5                                                                                                                                                                                                           | Wallplates, Radio Controls              |                                          |
| Power Required               | 120 VAC, 50/60 HZ, 5 Amps Minimum                                                                                                                                                                           |                                         |                                          |
| Temperature Rating           | -30F to 130F                                                                                                                                                                                                |                                         |                                          |
| Glass                        | 1/4"                                                                                                                                                                                                        | 1/2", 5/8", 1" (1" glass for 5200 only) |                                          |
| Threshold                    | Configurable Options                                                                                                                                                                                        |                                         |                                          |
| Transom                      | Optional                                                                                                                                                                                                    |                                         |                                          |
| Codes and Standards          | UL/cUL 325, ANSI/BHMA A156.10, IBC, / 101                                                                                                                                                                   |                                         |                                          |