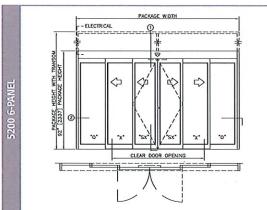

### **SPECIFICATIONS**

| Description                  | Standard Configuration                                                                                                                                                                                      | on                                      | Optional                                 |
|------------------------------|-------------------------------------------------------------------------------------------------------------------------------------------------------------------------------------------------------------|-----------------------------------------|------------------------------------------|
| Design                       | Bi-Part or Single Slide                                                                                                                                                                                     |                                         |                                          |
| Breakout                     | Lead Panel (SX, X, O) on the 5200<br>All Panels (SX, SX, SO) on the 5300                                                                                                                                    |                                         |                                          |
| Typical Height               | 7'-8" (2.3m), Clear Door Opening of 6'-11 7/8" (2.1m)                                                                                                                                                       |                                         |                                          |
| Typical Width                | 3 Panel: 6' (1.8m) to 12' (3.6m)<br>Clear Door Opening Width: 35-5/8" (914mm) to 84-5/8 " (2159mm)<br>6 Panel: 9' (2.7m) to 14' (4.2m)<br>Clear Door Opening Width: 35-9/16 " (902mm) to 91-9/16 " (2324mm) |                                         |                                          |
| Header Size                  | 8-1/8" (206mm) High x 6" (152mm) Deep                                                                                                                                                                       |                                         |                                          |
| Jamb Dimension               | 1-3/4" x 6"                                                                                                                                                                                                 |                                         |                                          |
| Stiles                       | Narrow 2.0"                                                                                                                                                                                                 | Medium 3                                | -1/2"                                    |
| Typical Door<br>Panel Weight | 3-Panel: Up to 150 lbs (68 kg) each<br>6-Panel: Up to 105 lbs 48 kg) each                                                                                                                                   |                                         |                                          |
| Drive System                 | 1/4 HP DC Motor, Gear Drive, Synchronous Toothed Drive Belt                                                                                                                                                 |                                         |                                          |
| Controls                     |                                                                                                                                                                                                             |                                         | Rotary, Keyed Rotar<br>Controls, Eco Pro |
| Controller                   | Microprocessor-Based, Safety Logic                                                                                                                                                                          |                                         |                                          |
| Safety Sensors               | Stan-Guard Presence Sensor                                                                                                                                                                                  | Optex X-Zone                            |                                          |
| Activation                   | SU-100 Motion Sensors                                                                                                                                                                                       | Optex X-Zone                            |                                          |
| Knowing-Act<br>Activation    | 5                                                                                                                                                                                                           | Wallplates, Radio Controls              |                                          |
| Power Required               | 120 VAC, 50/60 HZ, 5 Amps Minimum                                                                                                                                                                           |                                         |                                          |
| Temperature Rating           | -30F to 130F                                                                                                                                                                                                |                                         |                                          |
| Glass                        | 1/4"                                                                                                                                                                                                        | 1/2", 5/8", 1" (1" glass for 5200 only) |                                          |
| Threshold                    | Configurable Options                                                                                                                                                                                        |                                         |                                          |
| Transom                      | Optional                                                                                                                                                                                                    |                                         |                                          |
| Codes and Standards          | UL/cUL 325, ANSI/BHMA A156.10, IBC, / 101                                                                                                                                                                   |                                         |                                          |