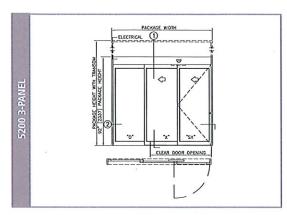

### **SPECIFICATIONS**

| Description                  | Standard Configuration                                                                                                                                                                                      | on                                      | Optional                                 |
|------------------------------|-------------------------------------------------------------------------------------------------------------------------------------------------------------------------------------------------------------|-----------------------------------------|------------------------------------------|
| Design                       | Bi-Part or Single Slide                                                                                                                                                                                     |                                         |                                          |
| Breakout                     | Lead Panel (SX, X, O) on the 5200<br>All Panels (SX, SX, SO) on the 5300                                                                                                                                    |                                         |                                          |
| Typical Height               | 7'-8" (2.3m), Clear Door Opening of 6'-11 7/8" (2.1m)                                                                                                                                                       |                                         |                                          |
| Typical Width                | 3 Panel: 6' (1.8m) to 12' (3.6m)<br>Clear Door Opening Width: 35-5/8" (914mm) to 84-5/8 " (2159mm)<br>6 Panel: 9' (2.7m) to 14' (4.2m)<br>Clear Door Opening Width: 35-9/16 " (902mm) to 91-9/16 " (2324mm) |                                         |                                          |
| Header Size                  | 8-1/8" (206mm) High x 6" (152mm) Deep                                                                                                                                                                       |                                         |                                          |
| Jamb Dimension               | 1-3/4" x 6"                                                                                                                                                                                                 |                                         |                                          |
| Stiles                       | Narrow 2.0"                                                                                                                                                                                                 | Medium 3                                | -1/2"                                    |
| Typical Door<br>Panel Weight | 3-Panel: Up to 150 lbs (68 kg) each<br>6-Panel: Up to 105 lbs 48 kg) each                                                                                                                                   |                                         |                                          |
| Drive System                 | 1/4 HP DC Motor, Gear Drive, Synchronous Toothed Drive Belt                                                                                                                                                 |                                         |                                          |
| Controls                     |                                                                                                                                                                                                             |                                         | Rotary, Keyed Rotar<br>Controls, Eco Pro |
| Controller                   | Microprocessor-Based, Safety Logic                                                                                                                                                                          |                                         |                                          |
| Safety Sensors               | Stan-Guard Presence Sensor                                                                                                                                                                                  | Optex X-Zone                            |                                          |
| Activation                   | SU-100 Motion Sensors                                                                                                                                                                                       | Optex X-Zone                            |                                          |
| Knowing-Act<br>Activation    | 5                                                                                                                                                                                                           | Wallplates, Radio Controls              |                                          |
| Power Required               | 120 VAC, 50/60 HZ, 5 Amps Minimum                                                                                                                                                                           |                                         |                                          |
| Temperature Rating           | -30F to 130F                                                                                                                                                                                                |                                         |                                          |
| Glass                        | 1/4"                                                                                                                                                                                                        | 1/2", 5/8", 1" (1" glass for 5200 only) |                                          |
| Threshold                    | Configurable Options                                                                                                                                                                                        |                                         |                                          |
| Transom                      | Optional                                                                                                                                                                                                    |                                         |                                          |
| Codes and Standards          | UL/cUL 325, ANSI/BHMA A156.10, IBC, / 101                                                                                                                                                                   |                                         |                                          |