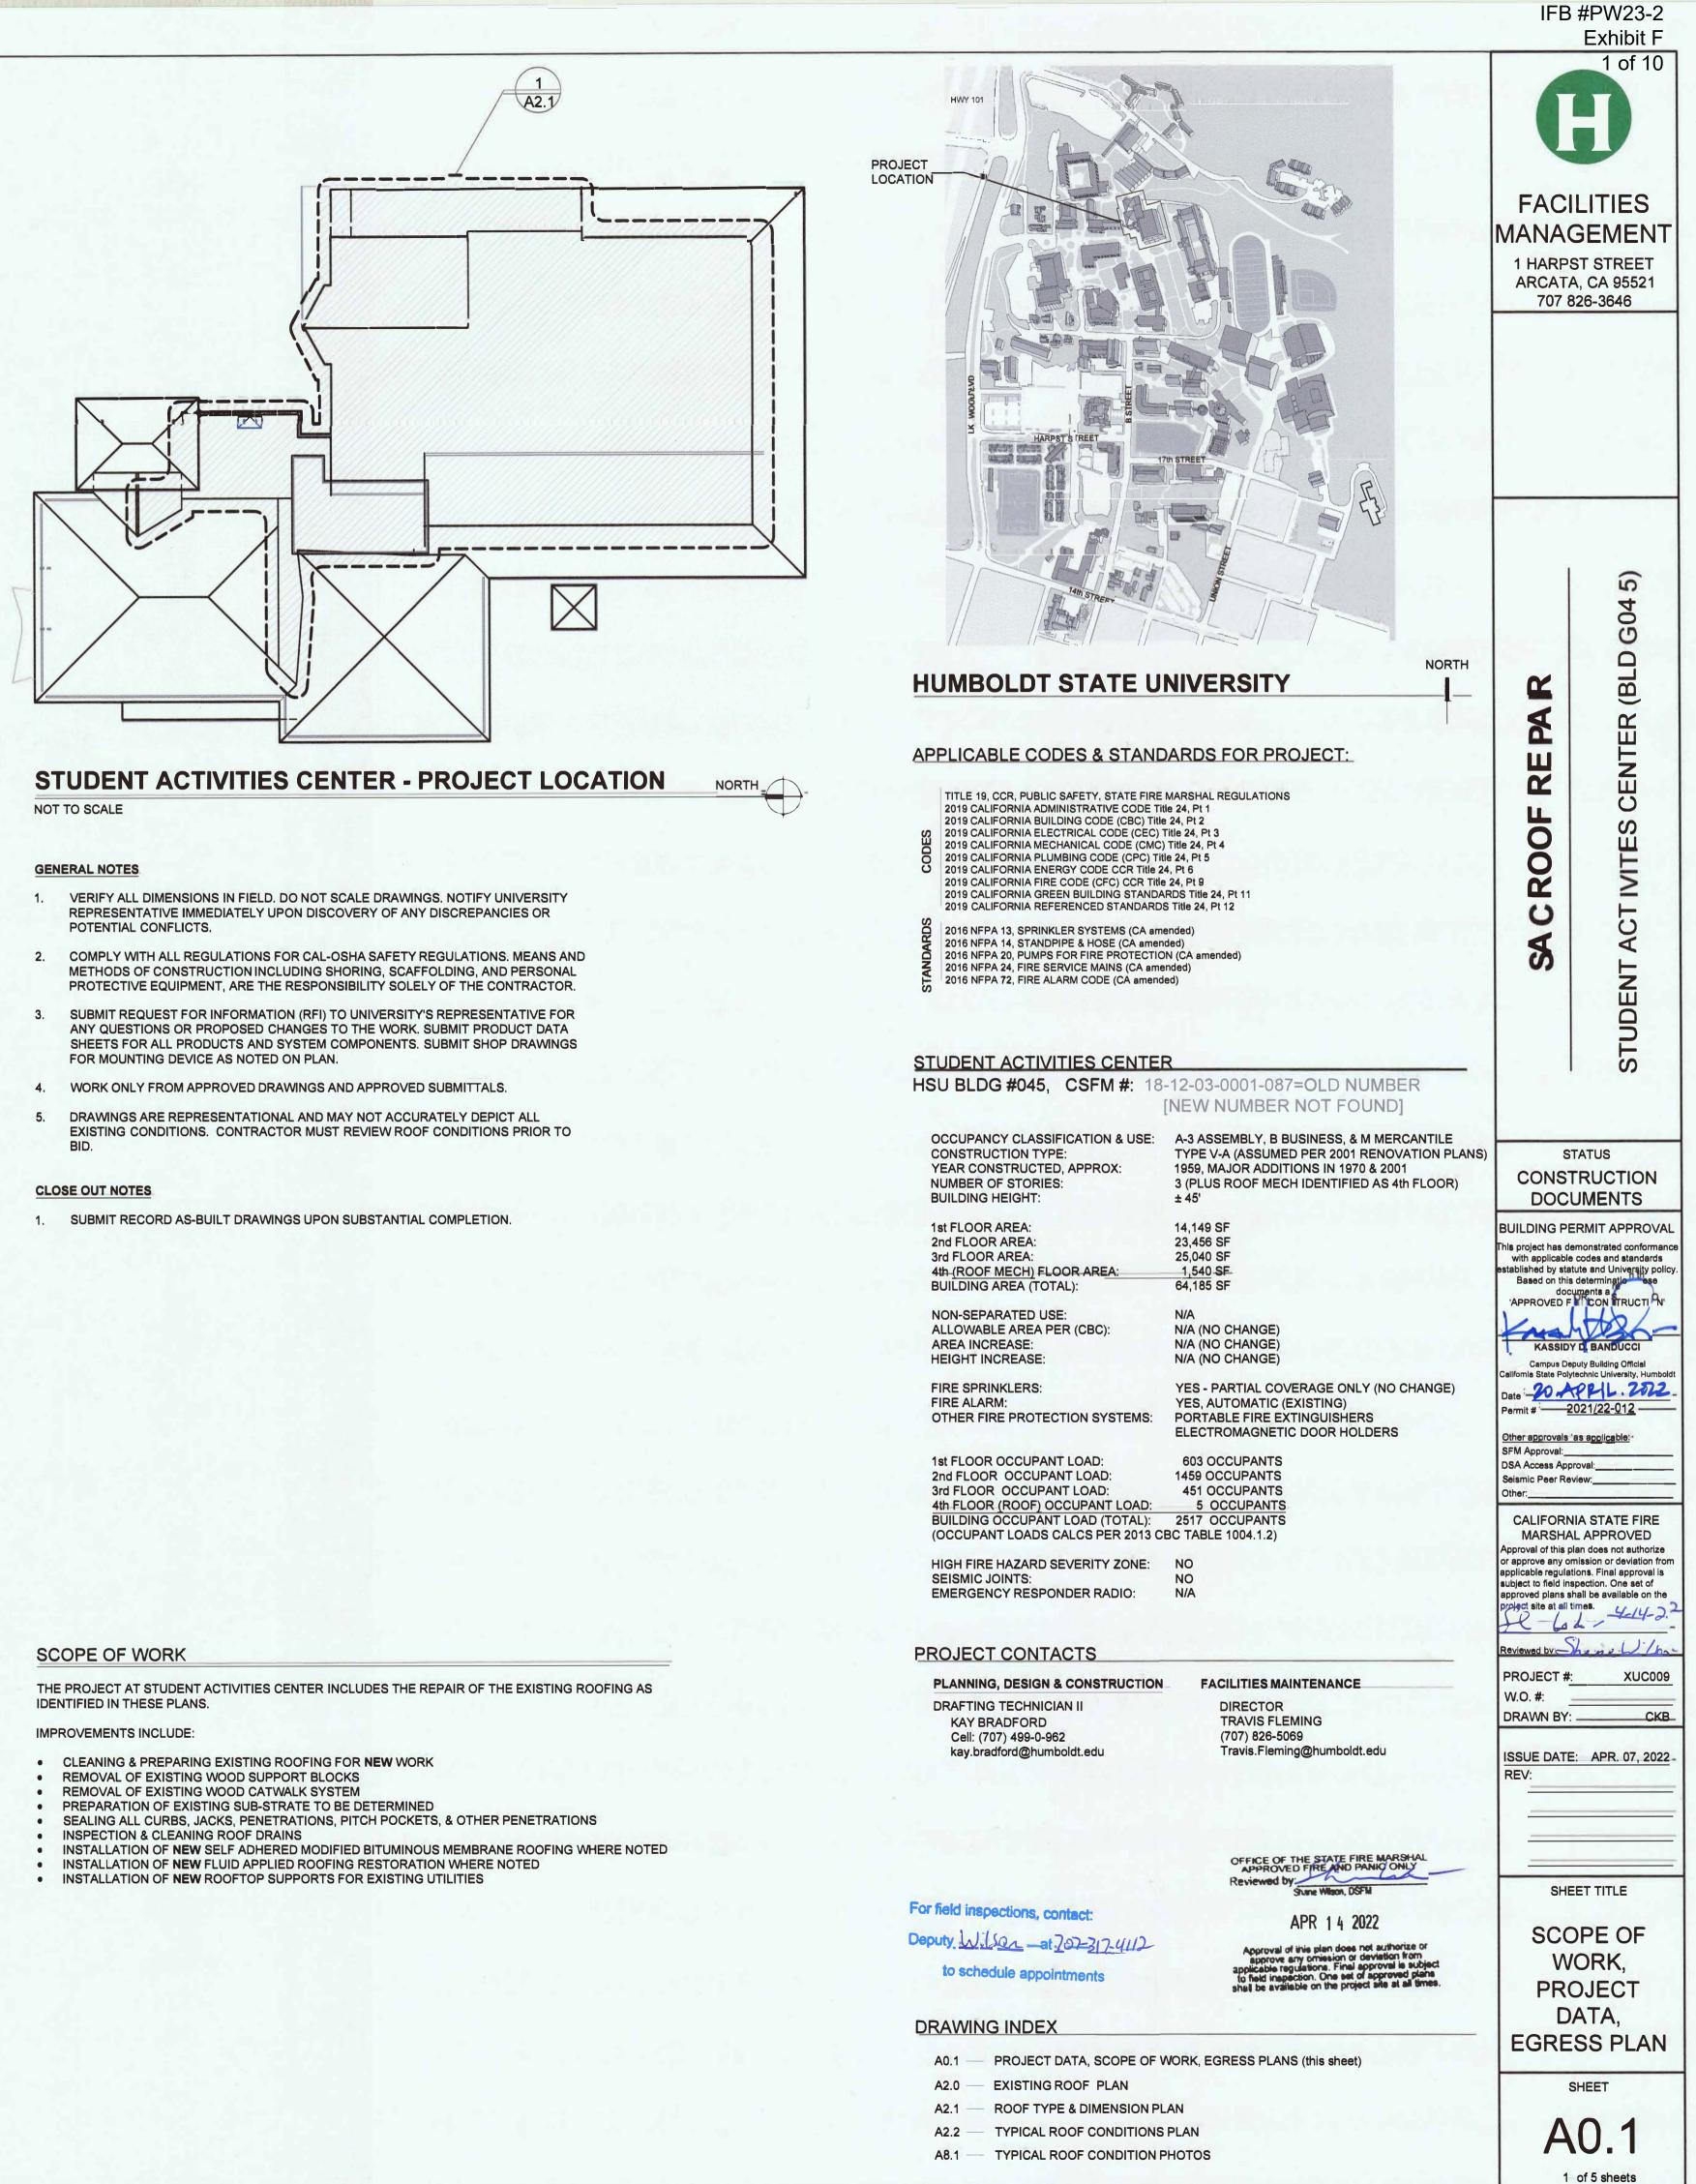

# **TYPICAL CURB AND ROOFTOP SUPPORT**

NOTE: STUDENT ACTIVITY CENTER ROOF CONSISTS OF TWO ROOFING SYSTEMS. THE FIRST IS A BUILT-UP ROOF SYSTEM. THE SECOND IS A BALLASTED BUILT-UP ROOF SYSTEM.

TYPICAL BUILT-UP ROOFING SYSTEM

TYPICAL BALLASTED BUILT-UP ROOFING SYSTEM

**GENERAL ROOFING INFORMATION** 

| IFB                                                                                                                                                                                                                                                                                                                                                                                                                                                                                                                                                                                                                                                      | #PW23-2<br>Exhibit F<br>5 of 10                                                                                                                                                                                                                                                                                           |
|----------------------------------------------------------------------------------------------------------------------------------------------------------------------------------------------------------------------------------------------------------------------------------------------------------------------------------------------------------------------------------------------------------------------------------------------------------------------------------------------------------------------------------------------------------------------------------------------------------------------------------------------------------|---------------------------------------------------------------------------------------------------------------------------------------------------------------------------------------------------------------------------------------------------------------------------------------------------------------------------|
|                                                                                                                                                                                                                                                                                                                                                                                                                                                                                                                                                                                                                                                          | D                                                                                                                                                                                                                                                                                                                         |
| MANA<br>1 HARP<br>ARCAT                                                                                                                                                                                                                                                                                                                                                                                                                                                                                                                                                                                                                                  | ILITIES<br>GEMENT<br>ST STREET<br>A, CA 95521<br>826-3646                                                                                                                                                                                                                                                                 |
| SAC ROOF REPAIR                                                                                                                                                                                                                                                                                                                                                                                                                                                                                                                                                                                                                                          | STUDENT ACTIVITIES CENTER (BLDG 045)                                                                                                                                                                                                                                                                                      |
| CONS<br>DOC<br>BUILDING PI<br>This project has d<br>with applicable<br>established by sta<br>Based on this<br>doc<br>'APPROVED F<br>Callfornia State Poly<br>Date:<br>Callfornia State Poly<br>Date:<br>SFM Approvals.<br>SFM Approvals.<br>SFM Approvals.<br>SFM Approvals.<br>SFM Approvals.<br>SFM Approvals.<br>DSA Access App<br>Seismic Peer Re<br>Other:<br>DSA Access App<br>Seismic Peer Re<br>Other:<br>CALIFORM<br>MARSHA<br>Approval of this p<br>or approve any o<br>applicable regula<br>subject to field in<br>approved plans s<br>project she at all<br>Reviewed by:<br>PROJECT #<br>W.O. #:<br>DRAWN BY:<br>SHE<br>TY<br>R<br>CON<br>PH | As applicable:<br>proval:<br>wiew:<br>WIA STATE FIRE<br>A APPROVED<br>blan does not authorize<br>mission or deviation from<br>tions. Final approval is<br>spection. One set of<br>thall be available on the<br>times.<br>Y-MAC<br>Y-MAC<br>CKB<br>E: APR. 07, 2022<br>ET TITLE<br>PICAL<br>OOF<br>DITION<br>OTOS<br>SHEET |
|                                                                                                                                                                                                                                                                                                                                                                                                                                                                                                                                                                                                                                                          | 8.1<br>of 5 sheets                                                                                                                                                                                                                                                                                                        |

## **GENERAL ROOFING INFORMATION**

GENERAL ROOFING INFORMATION: ROOF SYSTEM IS A TYPICAL SPECULATIVE-GRADE BUILT-UP ROOF ASSEMBLY WITH A CAP SHEET. THE FIBERGLASS REINFORCEMENT AND CAP SHEET WERE SET IN SUCCESSIVE LAYERS OF TYPE III HOT ASPHALT WITH THE PLY SHEET LAID SHINGLE FASHION. WALL FLASHINGS ARE DUAL-LAYER BASE SHEET AND CAP SHEET APPLICATIONS. PENETRATION FLASHINGS UTILIZE LEAD VENTS WITH CURBED UNITS COVERED WITH A BASE AND CAP FLASHING DETAIL.