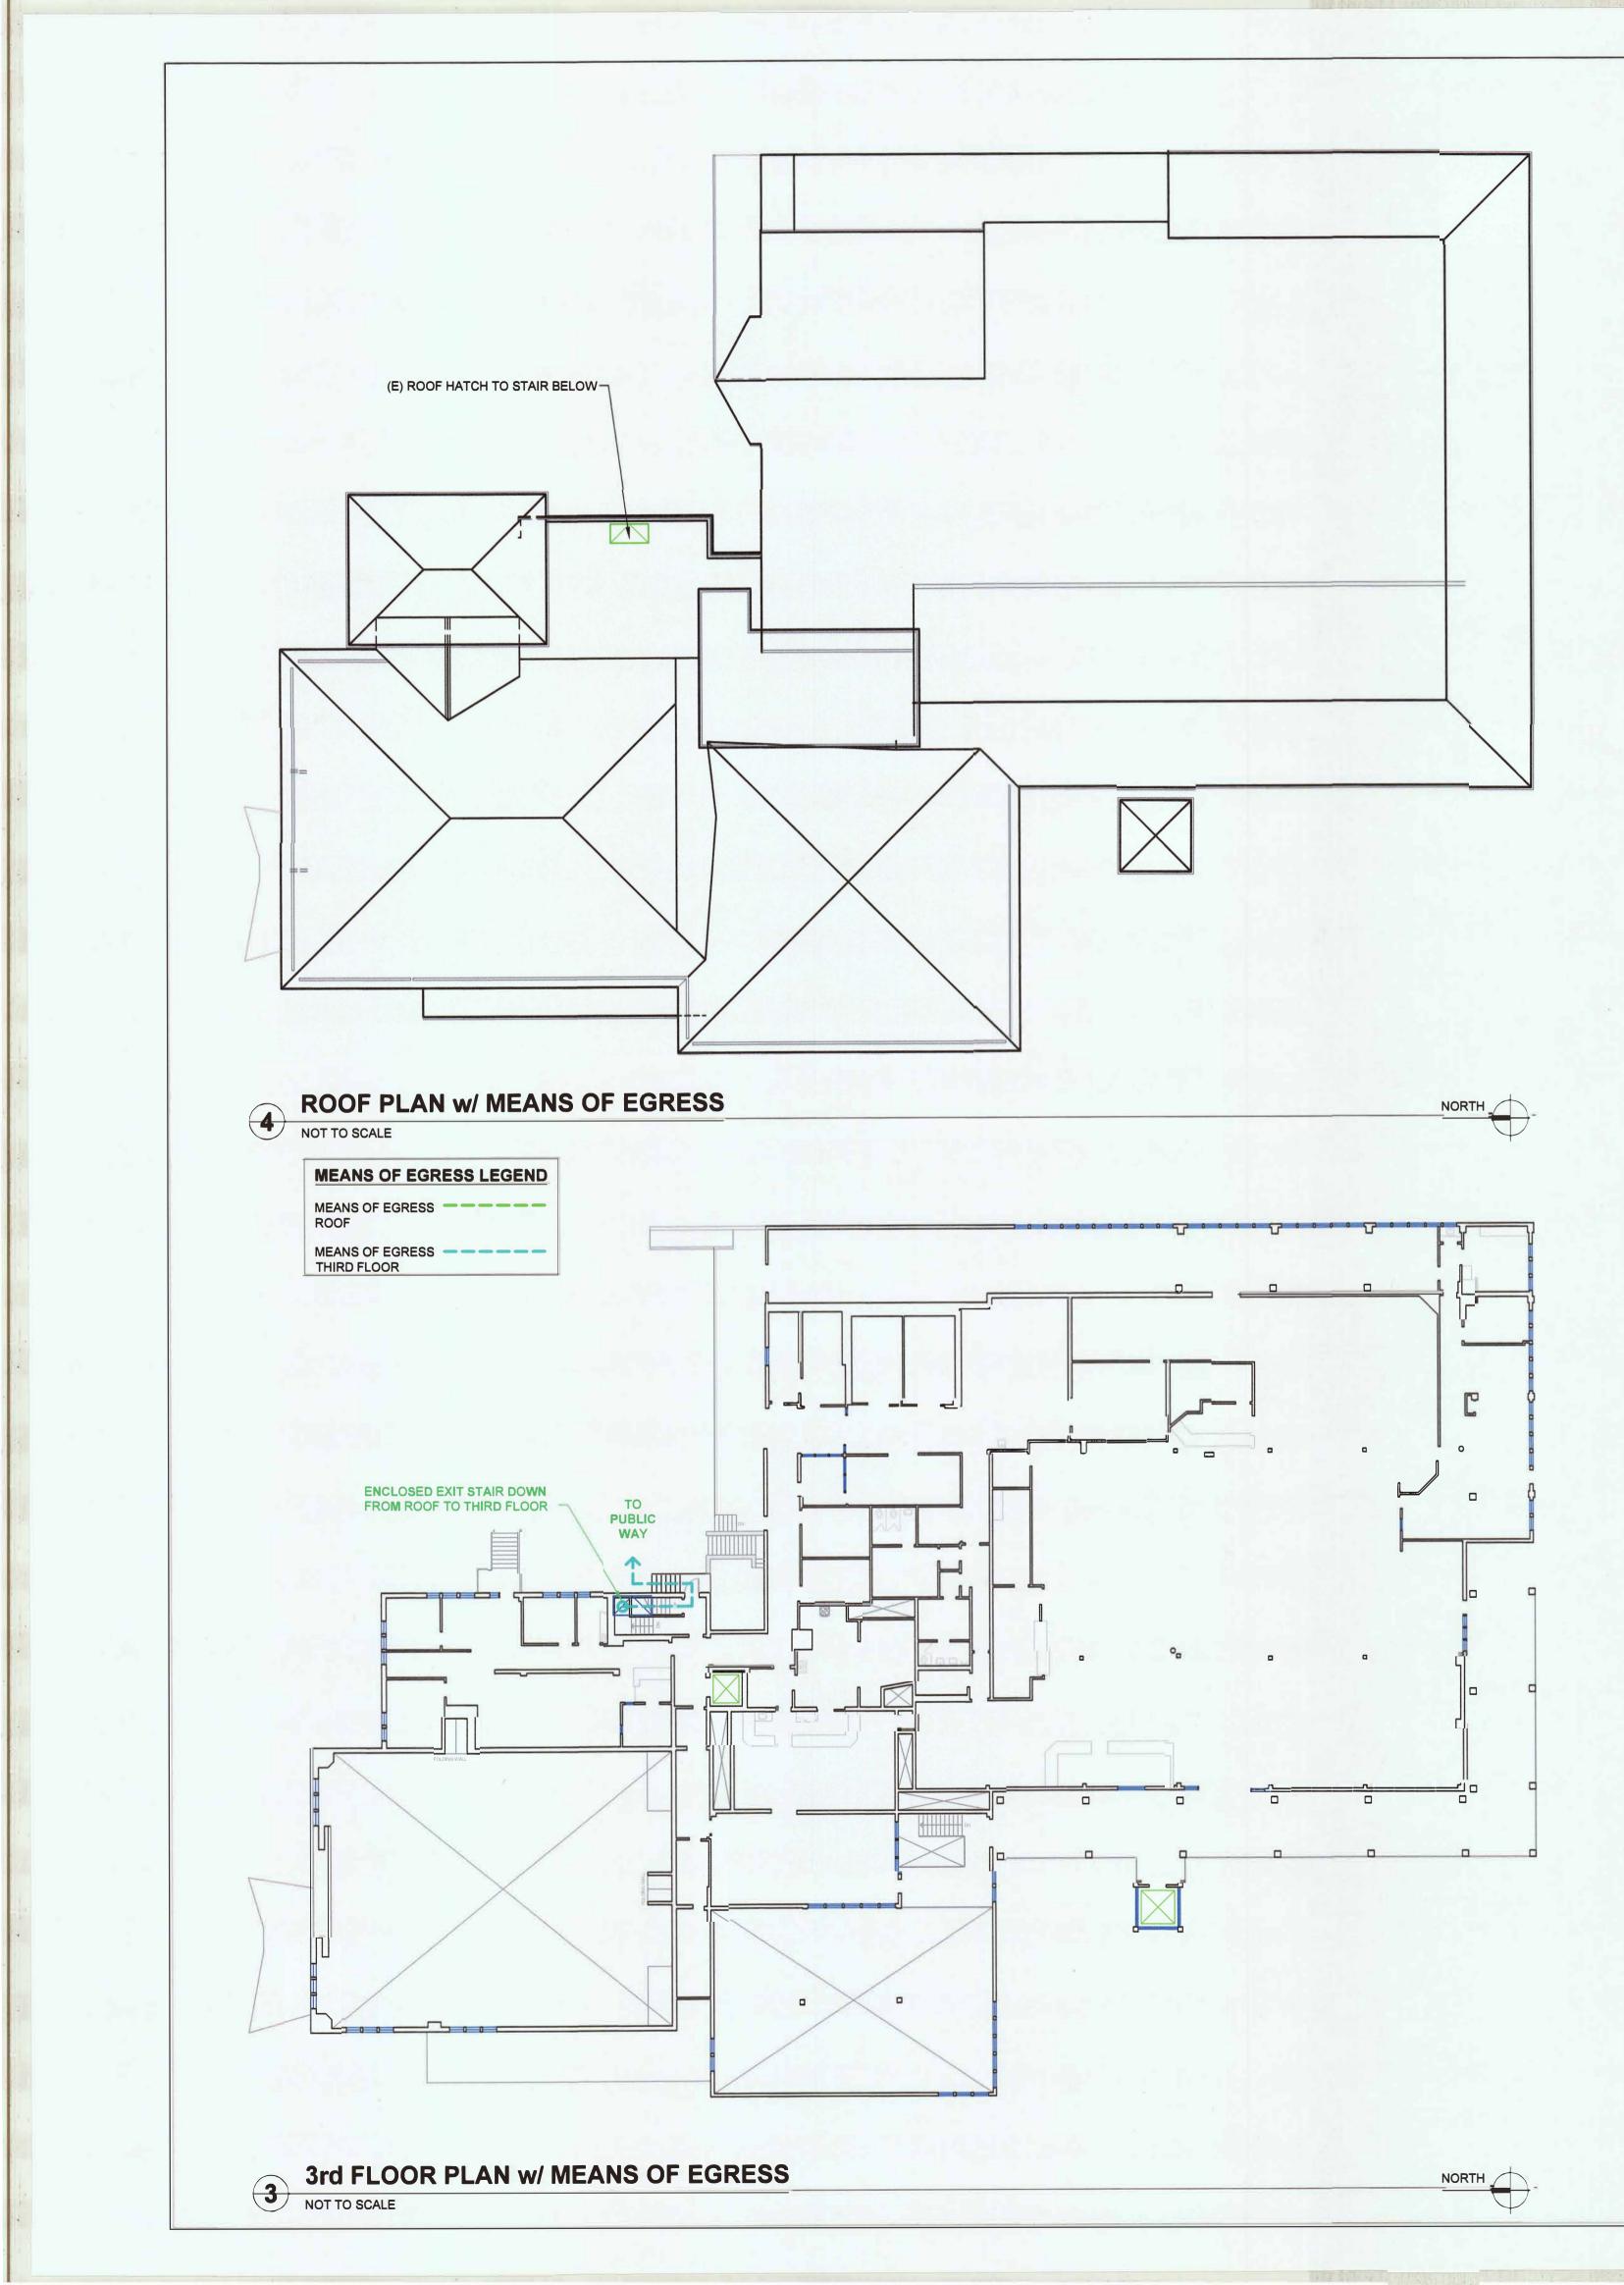

### **TYPICAL DRAIN & BUR AT TILE ROOFING** 4 SCALE: NTS

NOTE: REMOVE WOOD CATWALK SYSTEM AND INSTALL NEW ROOFTOP SUPPORTS FOR EXISTING UTILITIES. TYPICAL WOOD CATWALK

- EXISTING UTILITIES

2

- TYPICAL WOOD CATWALK
- TYPICAL STAIR SUPPORT PENETRATION

- TYPICAL RAILING SUPPORT PENETRATION

1 GENER SCALE: NTS

### **TYPICAL PLATFORM, RAILING/STAIR AND UTILITY CONDITIONS** 3 SCALE: NTS

- - - -

NOTE: SEAL EXISTING CURB PRIOR TO NEW ROOFING WORK.

- TYPICAL CURB AT MECHANICAL UNIT