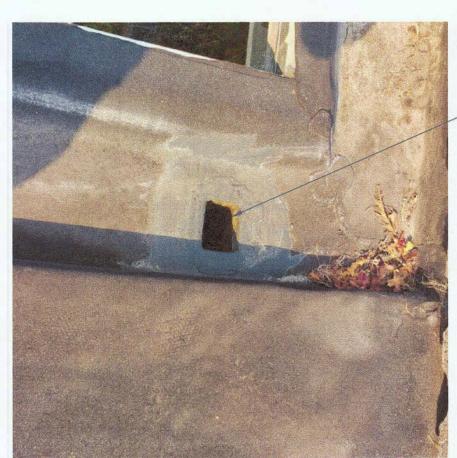

TYPICAL DRAIN

NOTE: SEAL ALL DUCT JOINTS AND OTHER PENETRATIONS PRIOR TO NEW COATING

- TYPICAL PENETRATION @ VERTICAL SURFACE

TYPICAL DUCTWORK CONDITION

### **TYPICAL DUCTWORK AND PENETRATIONS** 4 SCALE: NTS

NOTE: CLEAN AND SEAL DRAIN AREAS PRIOR TO NEW COATING.

TYPICAL DRAIN

NOTE: SEAL EXPOSED DECK. REMOVE TILE, INSTALL WATER AND ICE PEEL AND STICK UNDEERLAYMENT AND REINSTALL TILE PRIOR TO NEW COATING.