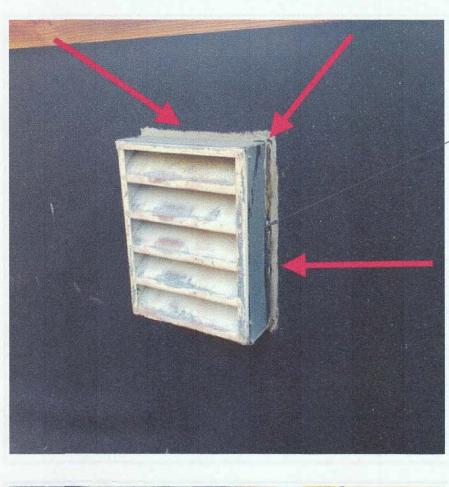

TYPICAL DRAIN

NOTE: SEAL ALL DUCT JOINTS AND OTHER PENETRATIONS PRIOR TO NEW COATING

- TYPICAL PENETRATION @ VERTICAL SURFACE

TYPICAL DUCTWORK CONDITION

### **TYPICAL DUCTWORK AND PENETRATIONS** 4 SCALE: NTS

NOTE: CLEAN AND SEAL DRAIN AREAS PRIOR TO NEW COATING.

TYPICAL DRAIN

NOTE: SEAL EXPOSED DECK. REMOVE TILE, INSTALL WATER AND ICE PEEL AND STICK UNDEERLAYMENT AND REINSTALL TILE PRIOR TO NEW COATING.