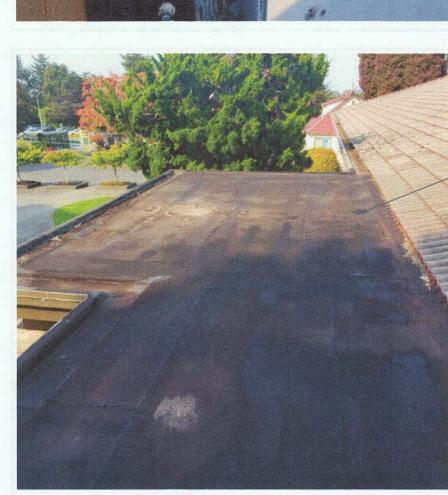

## **GENERAL ROOFING INFORMATION**

GENERAL ROOFING INFORMATION: ROOF SYSTEM IS A TYPICAL SPECULATIVE-GRADE BUILT-UP ROOF ASSEMBLY WITH A CAP SHEET. THE FIBERGLASS REINFORCEMENT AND CAP SHEET WERE SET IN SUCCESSIVE LAYERS OF TYPE III HOT ASPHALT WITH THE PLY SHEET LAID SHINGLE FASHION. WALL FLASHINGS ARE DUAL-LAYER BASE SHEET AND CAP SHEET APPLICATIONS. PENETRATION FLASHINGS UTILIZE LEAD VENTS WITH CURBED UNITS COVERED WITH A BASE AND CAP FLASHING DETAIL.