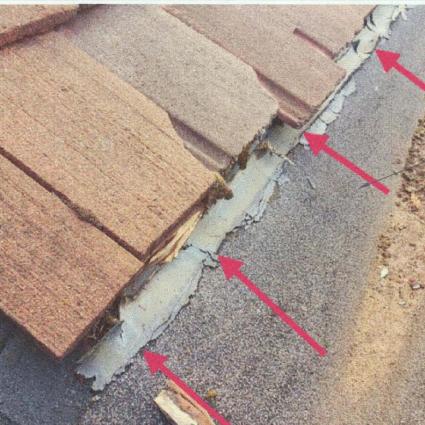

**TYPICAL VALLEY & SKYLIGHT** 

NOTE: INSPECT AND CLEAN DRAINS. IF DRAINS ARE IN POOR CONDITION AND NEED REPLACEMENT NOTIFY UNIVERSITY REPRESENTATIVE.

TYPICAL PENETRATION @ VERTICAL SURFACE

NOTE: WHERE BUR SECTIONS TIE INTO TILE SECTIONS REMOVE ONE ROW OF TILE, PATCH BUR ROOFING SYSTEM, APPLY NEW ROOFING MATERIAL AND REPLACE TILES.

TYPICAL BUR TO TILE ROOFING CONDITION

### **TYPICAL DRAIN & BUR AT TILE ROOFING** 4 SCALE: NTS

NOTE: REMOVE WOOD CATWALK SYSTEM AND INSTALL NEW ROOFTOP SUPPORTS FOR EXISTING UTILITIES. TYPICAL WOOD CATWALK

- EXISTING UTILITIES

2

- TYPICAL WOOD CATWALK
- TYPICAL STAIR SUPPORT PENETRATION