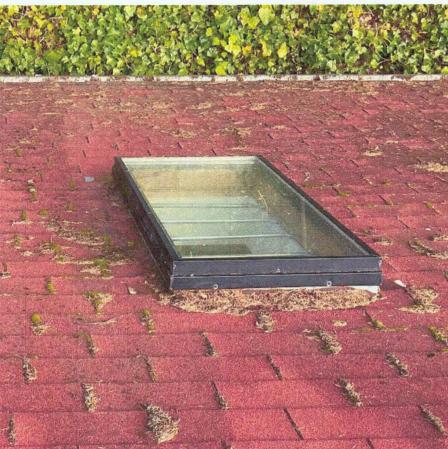

### **TYPICAL CURB, JACK, PITCH POCKET AND PENETRATIONS** 6 SCALE: NTS

NOTE: WHERE BUR SECTIONS TIE INTO TILE SECTIONS REMOVE ONE ROW OF TILE, APPLY NEW ROOFING MATERIAL AND REPLACE TILES.

Note: INSPECT EXISTING SKYLIGHT FLASHING WITH MANUFACTURER AND REPLACE PER MANUFACTURER'S RECOMMENDATION.

**TYPICAL VALLEY & SKYLIGHT** 

NOTE: INSPECT AND CLEAN DRAINS. IF DRAINS ARE IN POOR CONDITION AND NEED REPLACEMENT NOTIFY UNIVERSITY REPRESENTATIVE.

TYPICAL PENETRATION @ VERTICAL SURFACE

NOTE: WHERE BUR SECTIONS TIE INTO TILE SECTIONS REMOVE ONE ROW OF TILE, PATCH BUR ROOFING SYSTEM, APPLY NEW ROOFING MATERIAL AND REPLACE TILES.