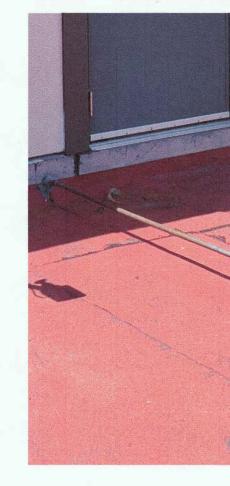

### **TYPICAL DRAIN & BUR AT TILE ROOFING** 4 SCALE: NTS

NOTE: REMOVE WOOD CATWALK SYSTEM AND INSTALL NEW ROOFTOP SUPPORTS FOR EXISTING UTILITIES. TYPICAL WOOD CATWALK

- EXISTING UTILITIES

2

- TYPICAL WOOD CATWALK
- TYPICAL STAIR SUPPORT PENETRATION

- TYPICAL RAILING SUPPORT PENETRATION

1 GENER SCALE: NTS