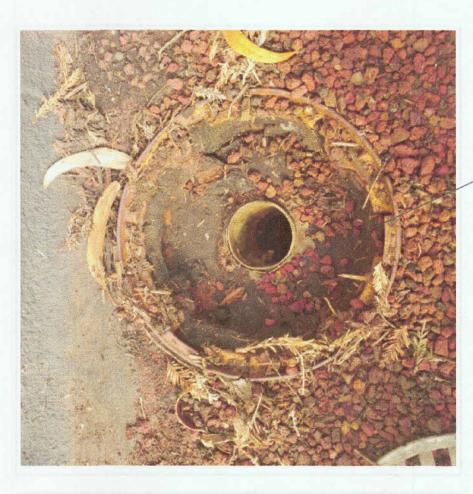

**TYPICAL VALLEY & SKYLIGHT** 

NOTE: INSPECT AND CLEAN DRAINS. IF DRAINS ARE IN POOR CONDITION AND NEED REPLACEMENT NOTIFY UNIVERSITY REPRESENTATIVE.

TYPICAL PENETRATION @ VERTICAL SURFACE

NOTE: WHERE BUR SECTIONS TIE INTO TILE SECTIONS REMOVE ONE ROW OF TILE, PATCH BUR ROOFING SYSTEM, APPLY NEW ROOFING MATERIAL AND REPLACE TILES.