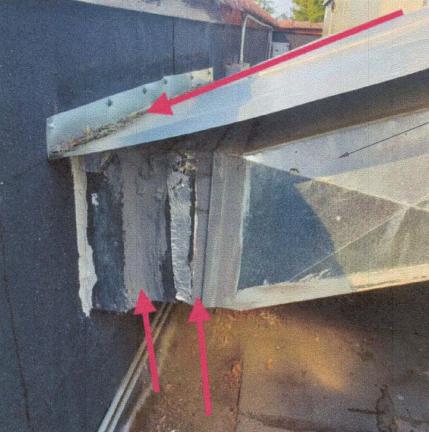

NOTE: SEAL ALL CURBS, JACKS, PITCH POCKETS AND OTHER PENETRATIONS PRIOR TO NEW ROOFING SYSTEM

TYPICAL MECHANICAL CURB CONDITION

TYPICAL JACK CONDITION

### **TYPICAL CURB, JACK, PITCH POCKET AND PENETRATIONS** 6 SCALE: NTS

NOTE: WHERE BUR SECTIONS TIE INTO TILE SECTIONS REMOVE ONE ROW OF TILE, APPLY NEW ROOFING MATERIAL AND REPLACE TILES.

Note: INSPECT EXISTING SKYLIGHT FLASHING WITH MANUFACTURER AND REPLACE PER MANUFACTURER'S RECOMMENDATION.