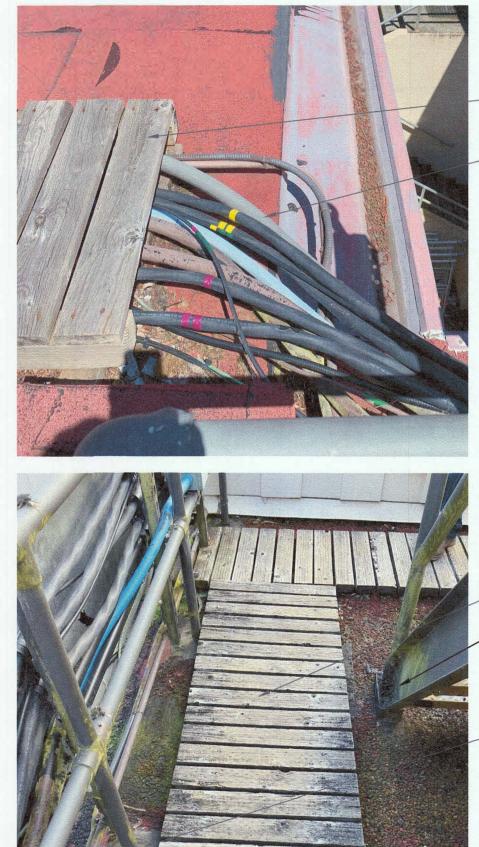

### **TYPICAL DRAIN & BUR AT TILE ROOFING** 4 SCALE: NTS

NOTE: REMOVE WOOD CATWALK SYSTEM AND INSTALL NEW ROOFTOP SUPPORTS FOR EXISTING UTILITIES. TYPICAL WOOD CATWALK

- EXISTING UTILITIES

2

- TYPICAL WOOD CATWALK
- TYPICAL STAIR SUPPORT PENETRATION

- TYPICAL RAILING SUPPORT PENETRATION

1 GENER SCALE: NTS

### **TYPICAL PLATFORM, RAILING/STAIR AND UTILITY CONDITIONS** 3 SCALE: NTS

- - - -

NOTE: SEAL EXISTING CURB PRIOR TO NEW ROOFING WORK.

- TYPICAL CURB AT MECHANICAL UNIT