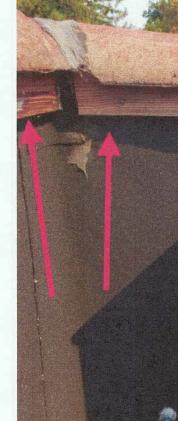

**TYPICAL VALLEY & SKYLIGHT** 

NOTE: INSPECT AND CLEAN DRAINS. IF DRAINS ARE IN POOR CONDITION AND NEED REPLACEMENT NOTIFY UNIVERSITY REPRESENTATIVE.

TYPICAL PENETRATION @ VERTICAL SURFACE

NOTE: WHERE BUR SECTIONS TIE INTO TILE SECTIONS REMOVE ONE ROW OF TILE, PATCH BUR ROOFING SYSTEM, APPLY NEW ROOFING MATERIAL AND REPLACE TILES.

TYPICAL BUR TO TILE ROOFING CONDITION