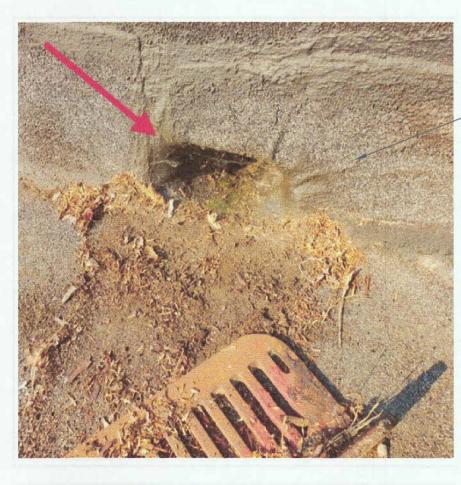

**TYPICAL VALLEY & SKYLIGHT** 

NOTE: INSPECT AND CLEAN DRAINS. IF DRAINS ARE IN POOR CONDITION AND NEED REPLACEMENT NOTIFY UNIVERSITY REPRESENTATIVE.

TYPICAL PENETRATION @ VERTICAL SURFACE

NOTE: WHERE BUR SECTIONS TIE INTO TILE SECTIONS REMOVE ONE ROW OF TILE, PATCH BUR ROOFING SYSTEM, APPLY NEW ROOFING MATERIAL AND REPLACE TILES.