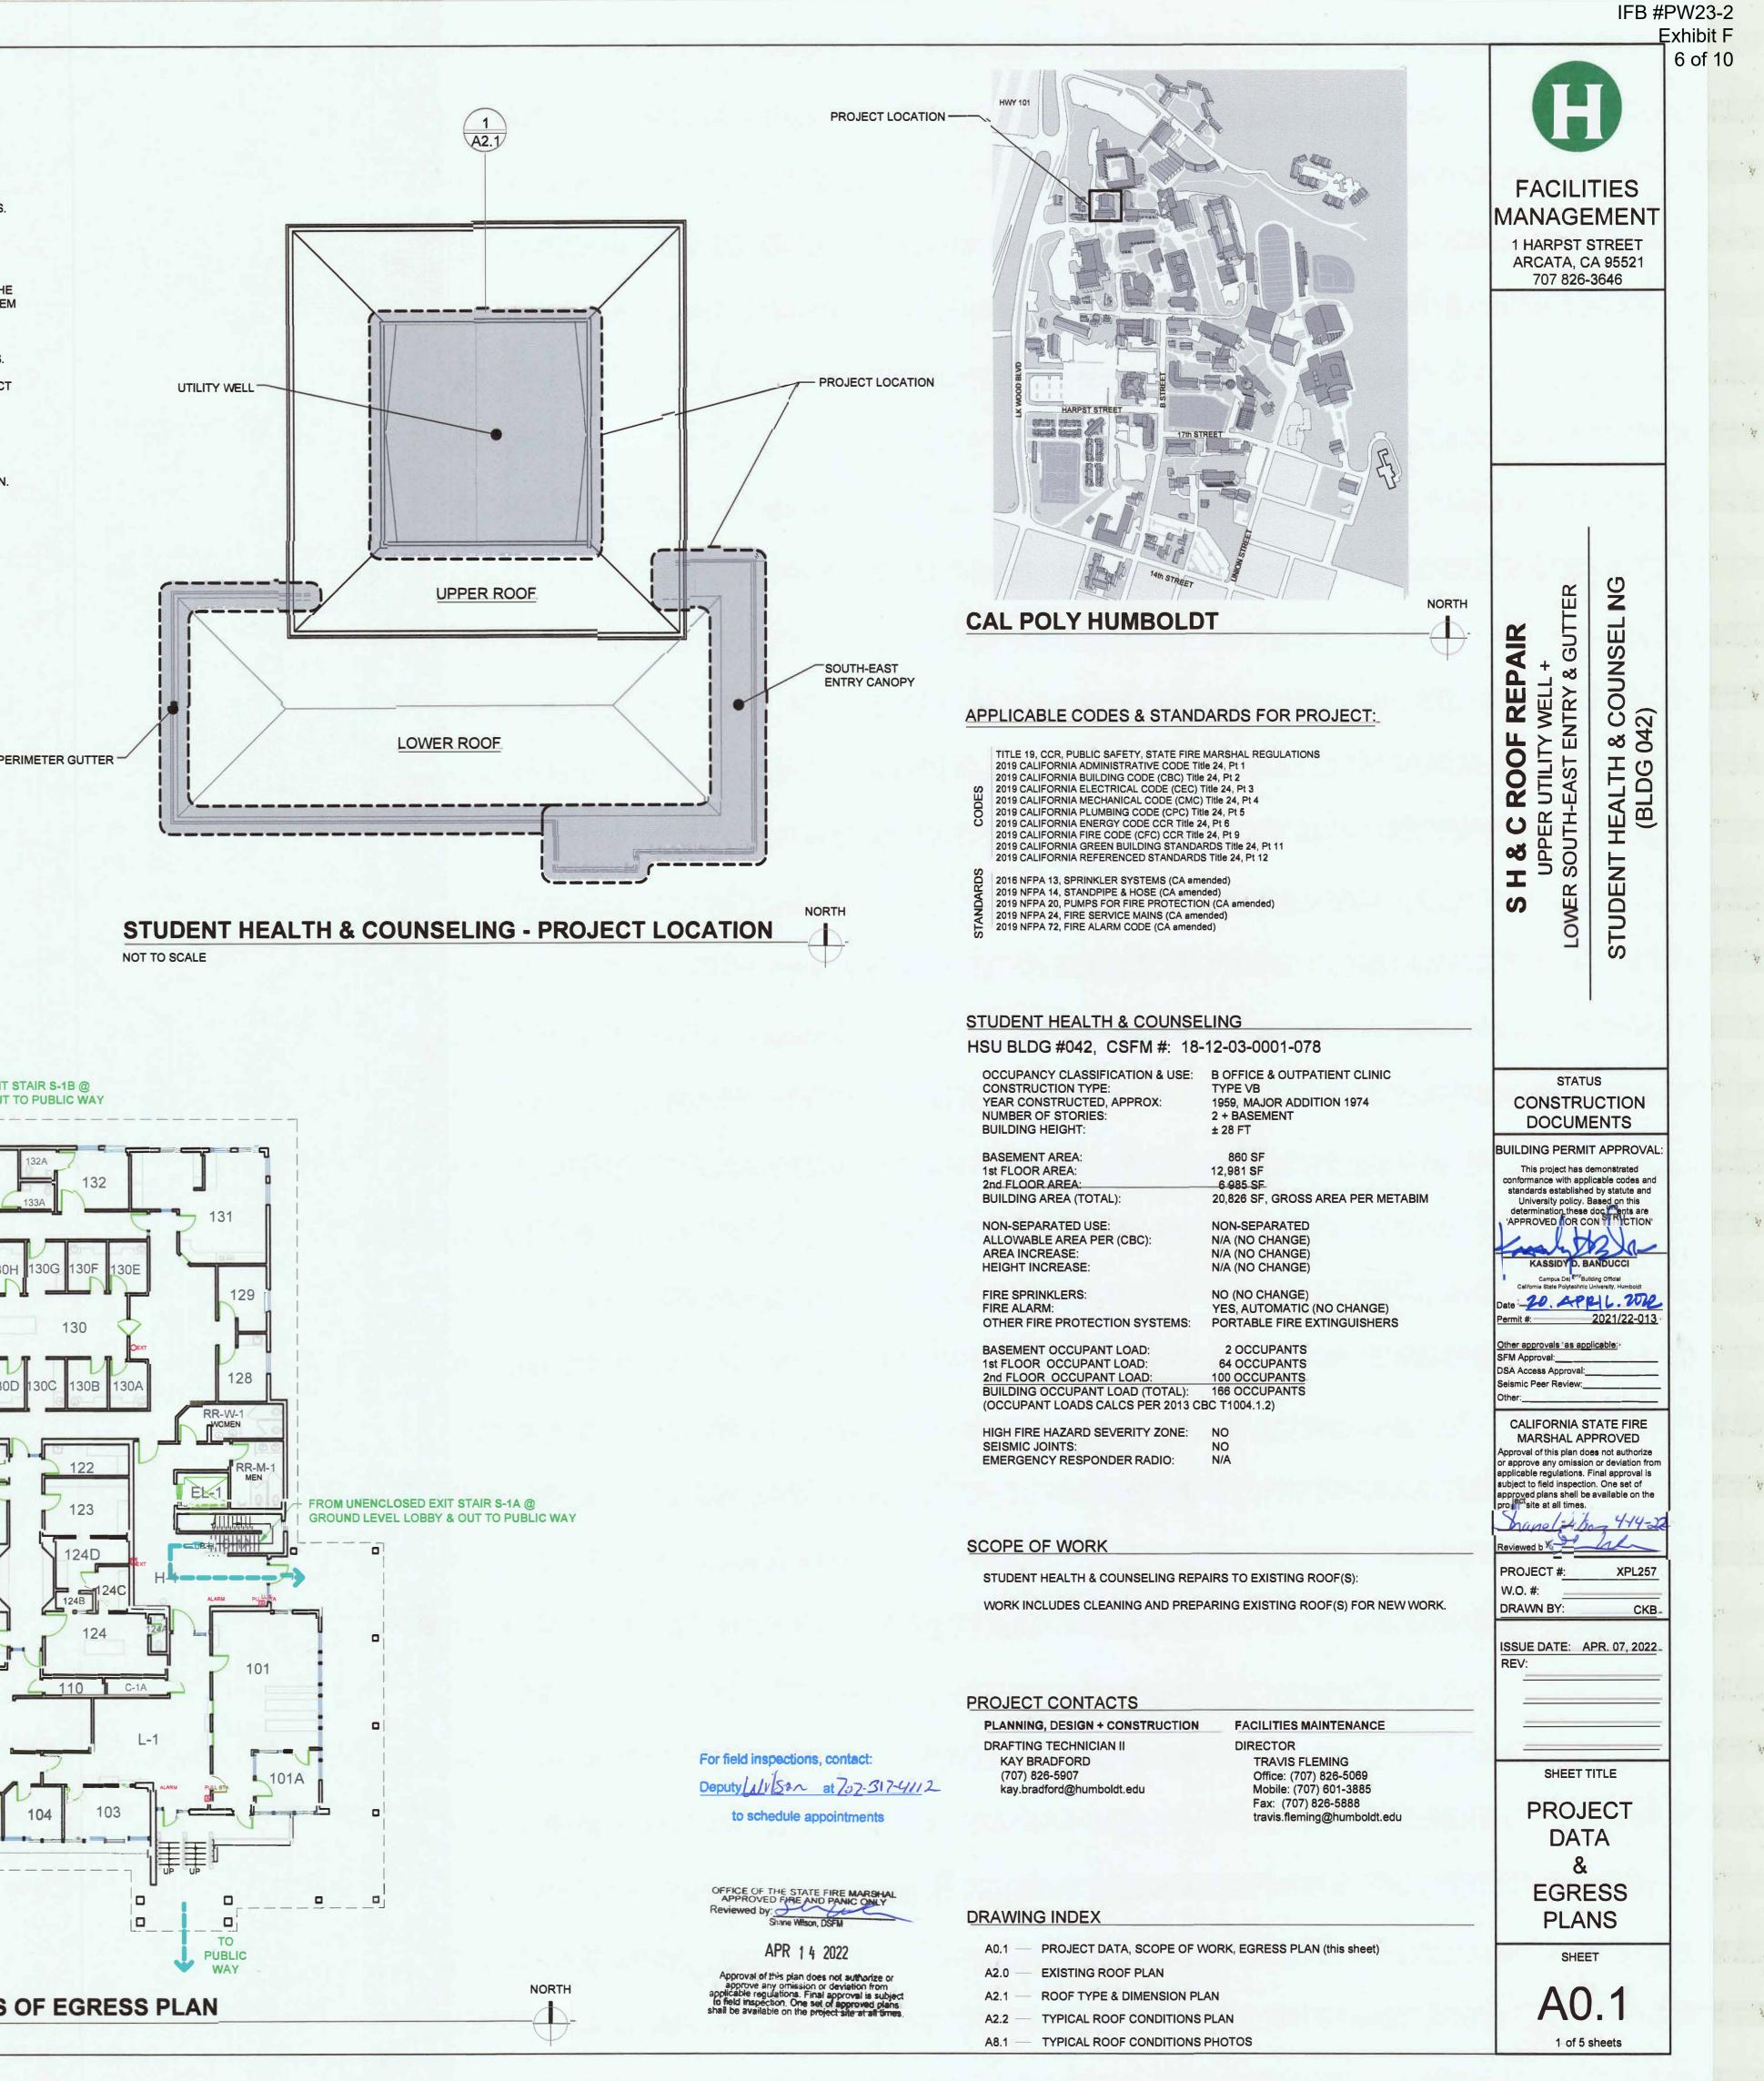

|                                                                                          | IFB #PW23-2<br>Exhibit F                                                                                                                                                                                                  |
|------------------------------------------------------------------------------------------|---------------------------------------------------------------------------------------------------------------------------------------------------------------------------------------------------------------------------|
|                                                                                          | 7 of 10                                                                                                                                                                                                                   |
|                                                                                          |                                                                                                                                                                                                                           |
|                                                                                          |                                                                                                                                                                                                                           |
|                                                                                          | FACILITIES<br>MANAGEMENT                                                                                                                                                                                                  |
|                                                                                          | 1 HARPST STREET<br>ARCATA, CA 95521                                                                                                                                                                                       |
|                                                                                          | 707 826-3646                                                                                                                                                                                                              |
|                                                                                          |                                                                                                                                                                                                                           |
|                                                                                          |                                                                                                                                                                                                                           |
|                                                                                          |                                                                                                                                                                                                                           |
|                                                                                          |                                                                                                                                                                                                                           |
|                                                                                          |                                                                                                                                                                                                                           |
| INDICATES LINE OF (E) WALL BELOW @ 2nd FLOOR                                             | ~ ()                                                                                                                                                                                                                      |
| INDICATES LINE OF (E) WALL BELOW (@ 210 FLOOR                                            | PAIR<br>+<br>& GUTTER<br>JNS EL NG                                                                                                                                                                                        |
|                                                                                          |                                                                                                                                                                                                                           |
|                                                                                          |                                                                                                                                                                                                                           |
| (E) HWS/R WATER LINES                                                                    | <b>OF R</b><br>H & C(117 Wi<br>H & C(2)<br>042)                                                                                                                                                                           |
|                                                                                          | C ROOF<br>R UTILITY<br>H-EAST EN<br>EALTH &<br>(BLDG 04                                                                                                                                                                   |
| (E) B.U.R. ROOF @ UTILITY WELL OF UPPER ROOF                                             | <b>1 &amp; C ROOF RE</b><br>UPPER UTILITY WELL<br>SOUTH-EAST ENTRY<br>NT HEALTH & CO<br>(BLDG 042)                                                                                                                        |
|                                                                                          |                                                                                                                                                                                                                           |
|                                                                                          | S H<br>LOWER                                                                                                                                                                                                              |
|                                                                                          |                                                                                                                                                                                                                           |
|                                                                                          | and the second second                                                                                                                                                                                                     |
|                                                                                          | STATUS                                                                                                                                                                                                                    |
| (E) DOWNSPOUT, TYP.                                                                      | CONSTRUCTION<br>DOCUMENTS                                                                                                                                                                                                 |
| (E) ACCESSIBLE ENTRY TO LOWER FLOOR BELOW;                                               | BUILDING PERMIT APPROVAL<br>This project has demonstrated                                                                                                                                                                 |
| VERIFY EXTENT OF LOW SLOPE B.U.R. IN FIELD                                               | conformance with applicable codes and<br>standards established by statute and<br>University policy. Based on this<br>determination these docu<br>'APPROVED FUR CON TRUCTION'                                              |
|                                                                                          | KASSIDYE. BANDUCCI                                                                                                                                                                                                        |
| (E) EXPANSION JOINT, TYP.                                                                | Campus of Building Official<br>California State P this University, Humboldt<br>Date 22. Appl. 2011                                                                                                                        |
|                                                                                          | Permit #: <u>2021/22-013</u> Other approvals 'as applicable:- SFM Approval:                                                                                                                                               |
|                                                                                          | DSA Access Approval:<br>Seismic Peer Review:<br>Other:                                                                                                                                                                    |
| (E) B.U.R. ROOF @ LOW SLOPE OF LOWER ROOF - SOUTH-EAST ENTRY CANOPY                      | CALIFORNIA STATE FIRE<br>MARSHAL APPROVED                                                                                                                                                                                 |
| en en ser en                                         | Approval of this plan does not authorize<br>or approve any omission or deviation fror<br>applicable regulations. Final approval is<br>subject to field inspection. One set of<br>approved plans shall be available on the |
|                                                                                          | projection at all time.                                                                                                                                                                                                   |
| (E) SHEET METAL GUTTER & FLASHING                                                        | Reviewed by: 42422<br>PROJECT #: XPL257                                                                                                                                                                                   |
|                                                                                          | W.O. #:<br>DRAWN BY: CKB                                                                                                                                                                                                  |
|                                                                                          | ISSUE DATE: APR. 07, 2022<br>REV:                                                                                                                                                                                         |
| VERIFY (E) PENETRATIONS IN FIELD                                                         |                                                                                                                                                                                                                           |
|                                                                                          |                                                                                                                                                                                                                           |
| <b>KEY TO EXISTING ROOF TYPES</b>                                                        | SHEET TITLE                                                                                                                                                                                                               |
|                                                                                          | EXISTING                                                                                                                                                                                                                  |
| (E) BUILT-UP ROOFING                                                                     | ROOF<br>PLAN                                                                                                                                                                                                              |
|                                                                                          |                                                                                                                                                                                                                           |
| NOTE: COLOR SHOWN IS INFORMATIONAL ONLY TO<br>REFERENCE LOCATIONS OF EXISTING ROOF TYPE. | and it is a second second second                                                                                                                                                                                          |
|                                                                                          | SHEET<br>A2.0                                                                                                                                                                                                             |