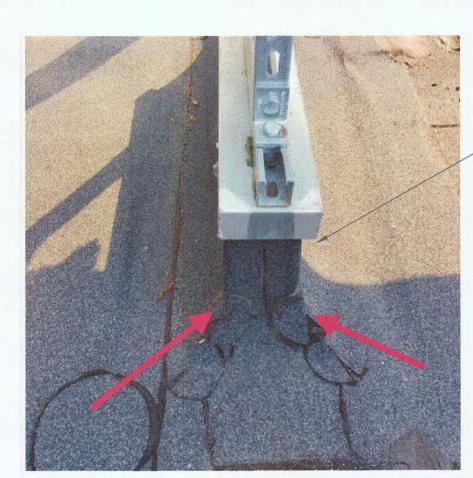

NOTE: SEAL ALL CURBS, JACKS, PITCH POCKETS AND OTHER PENETRATIONS PRIOR TO NEW COATING

TYPICAL CURB CONDITION

TYPICAL PENETRATION @ VERTICAL SURFACE

NOTE: CLEAN AND SEAL DRAIN AREAS PRIOR TO NEW COATING.

TYPICAL DRAIN

NOTE: SEAL ALL DUCT JOINTS AND OTHER PENETRATIONS PRIOR TO NEW COATING

- TYPICAL PENETRATION @ VERTICAL SURFACE

TYPICAL DUCTWORK CONDITION