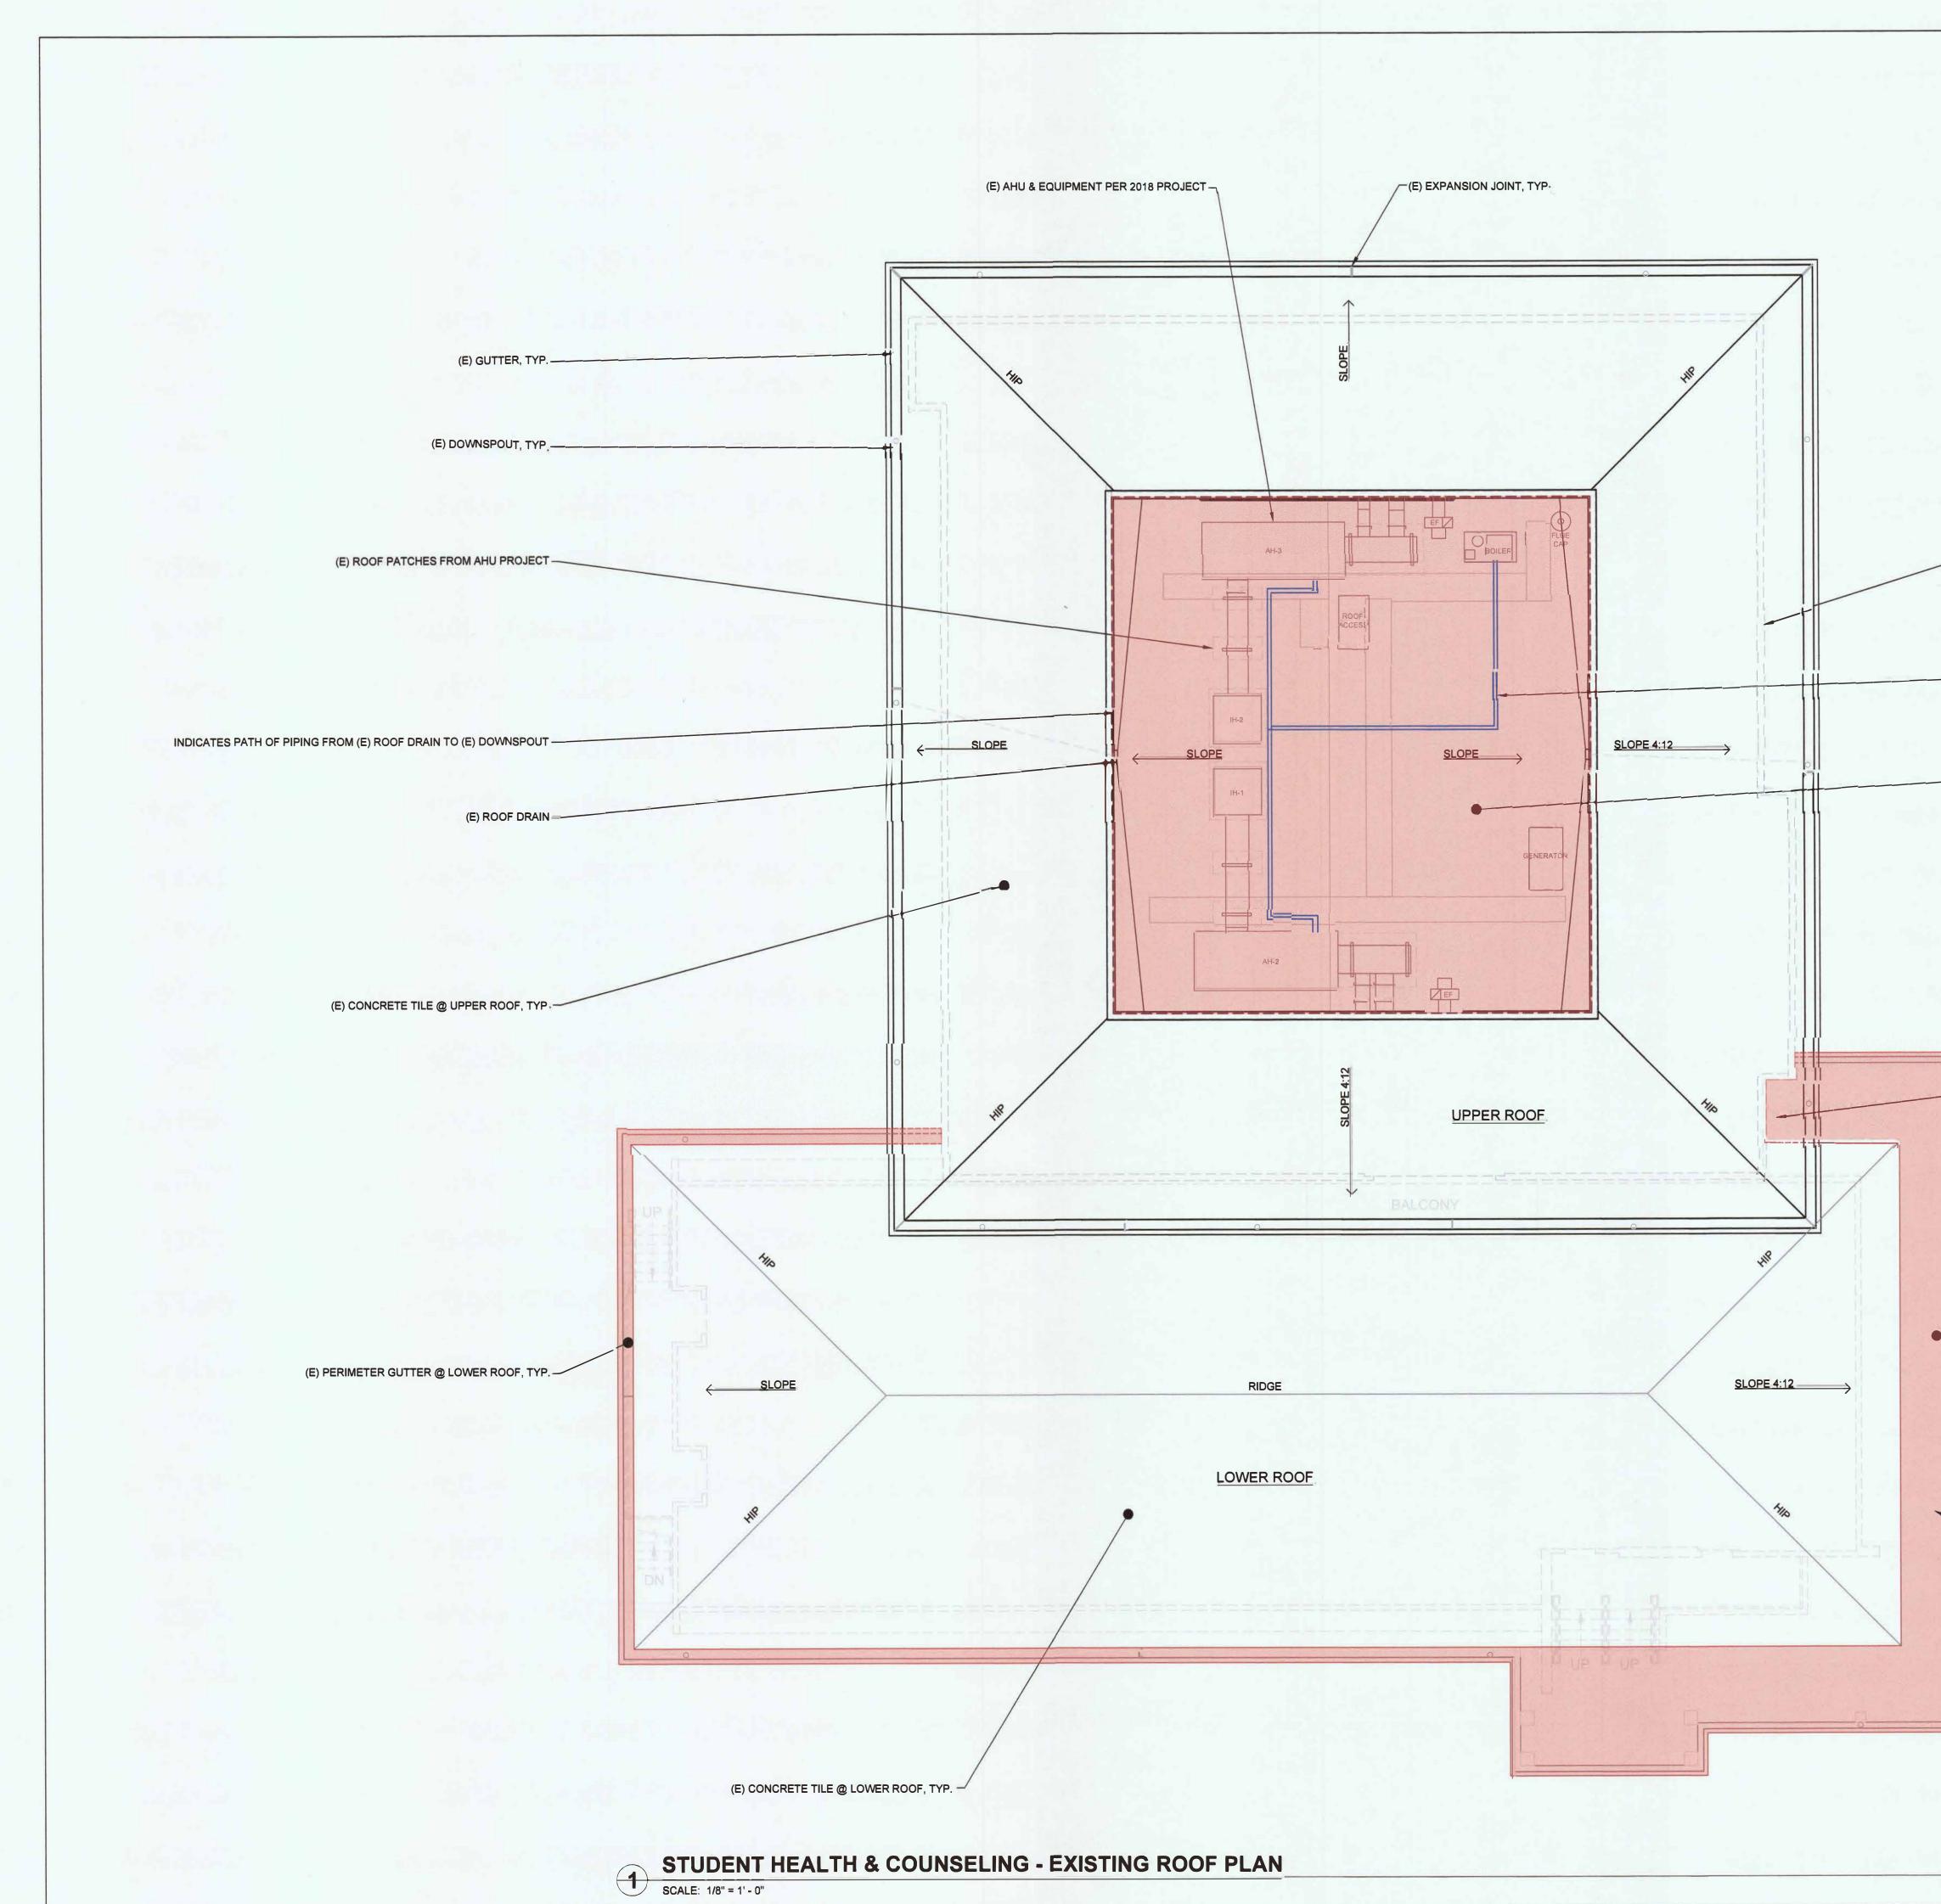

|                                                                                          | IFB #PW23-2<br>Exhibit F                                                                                                                                                                                                  |
|------------------------------------------------------------------------------------------|---------------------------------------------------------------------------------------------------------------------------------------------------------------------------------------------------------------------------|
|                                                                                          | 7 of 10                                                                                                                                                                                                                   |
|                                                                                          |                                                                                                                                                                                                                           |
|                                                                                          |                                                                                                                                                                                                                           |
|                                                                                          | FACILITIES<br>MANAGEMENT                                                                                                                                                                                                  |
|                                                                                          | 1 HARPST STREET<br>ARCATA, CA 95521                                                                                                                                                                                       |
|                                                                                          | 707 826-3646                                                                                                                                                                                                              |
|                                                                                          |                                                                                                                                                                                                                           |
|                                                                                          |                                                                                                                                                                                                                           |
|                                                                                          |                                                                                                                                                                                                                           |
|                                                                                          |                                                                                                                                                                                                                           |
|                                                                                          |                                                                                                                                                                                                                           |
| INDICATES LINE OF (E) WALL BELOW @ 2nd FLOOR                                             | ~ ()                                                                                                                                                                                                                      |
| INDICATES LINE OF (E) WALL BELOW (@ 210 FLOOR                                            | PAIR<br>+<br>& GUTTER<br>JNS EL NG                                                                                                                                                                                        |
|                                                                                          |                                                                                                                                                                                                                           |
|                                                                                          |                                                                                                                                                                                                                           |
| (E) HWS/R WATER LINES                                                                    | <b>OF R</b><br>H & C(117 Wi<br>H & C(2)<br>042)                                                                                                                                                                           |
|                                                                                          | C ROOF<br>R UTILITY<br>H-EAST EN<br>EALTH &<br>(BLDG 04                                                                                                                                                                   |
| (E) B.U.R. ROOF @ UTILITY WELL OF UPPER ROOF                                             | <b>1 &amp; C ROOF RE</b><br>UPPER UTILITY WELL<br>SOUTH-EAST ENTRY<br>NT HEALTH & CO<br>(BLDG 042)                                                                                                                        |
|                                                                                          |                                                                                                                                                                                                                           |
|                                                                                          | S H<br>LOWER                                                                                                                                                                                                              |
|                                                                                          |                                                                                                                                                                                                                           |
|                                                                                          | and the second second                                                                                                                                                                                                     |
|                                                                                          | STATUS                                                                                                                                                                                                                    |
| (E) DOWNSPOUT, TYP.                                                                      | CONSTRUCTION<br>DOCUMENTS                                                                                                                                                                                                 |
| (E) ACCESSIBLE ENTRY TO LOWER FLOOR BELOW;                                               | BUILDING PERMIT APPROVAL<br>This project has demonstrated                                                                                                                                                                 |
| VERIFY EXTENT OF LOW SLOPE B.U.R. IN FIELD                                               | conformance with applicable codes and<br>standards established by statute and<br>University policy. Based on this<br>determination these docu<br>'APPROVED FUR CON TRUCTION'                                              |
|                                                                                          | KASSIDYE. BANDUCCI                                                                                                                                                                                                        |
| (E) EXPANSION JOINT, TYP.                                                                | Campus of Building Official<br>California State P this University, Humboldt<br>Date 22. Appl. 2011                                                                                                                        |
|                                                                                          | Permit #: <u>2021/22-013</u> Other approvals 'as applicable:- SFM Approval:                                                                                                                                               |
|                                                                                          | DSA Access Approval:<br>Seismic Peer Review:<br>Other:                                                                                                                                                                    |
| (E) B.U.R. ROOF @ LOW SLOPE OF LOWER ROOF - SOUTH-EAST ENTRY CANOPY                      | CALIFORNIA STATE FIRE<br>MARSHAL APPROVED                                                                                                                                                                                 |
| en en ser en                                         | Approval of this plan does not authorize<br>or approve any omission or deviation fror<br>applicable regulations. Final approval is<br>subject to field inspection. One set of<br>approved plans shall be available on the |
|                                                                                          | projection at all time.                                                                                                                                                                                                   |
| (E) SHEET METAL GUTTER & FLASHING                                                        | Reviewed by: 42422<br>PROJECT #: XPL257                                                                                                                                                                                   |
|                                                                                          | W.O. #:<br>DRAWN BY: CKB                                                                                                                                                                                                  |
|                                                                                          | ISSUE DATE: APR. 07, 2022<br>REV:                                                                                                                                                                                         |
| VERIFY (E) PENETRATIONS IN FIELD                                                         |                                                                                                                                                                                                                           |
|                                                                                          |                                                                                                                                                                                                                           |
| <b>KEY TO EXISTING ROOF TYPES</b>                                                        | SHEET TITLE                                                                                                                                                                                                               |
|                                                                                          | EXISTING                                                                                                                                                                                                                  |
| (E) BUILT-UP ROOFING                                                                     | ROOF<br>PLAN                                                                                                                                                                                                              |
|                                                                                          |                                                                                                                                                                                                                           |
| NOTE: COLOR SHOWN IS INFORMATIONAL ONLY TO<br>REFERENCE LOCATIONS OF EXISTING ROOF TYPE. | and it is a second second second                                                                                                                                                                                          |
|                                                                                          | SHEET<br>A2.0                                                                                                                                                                                                             |