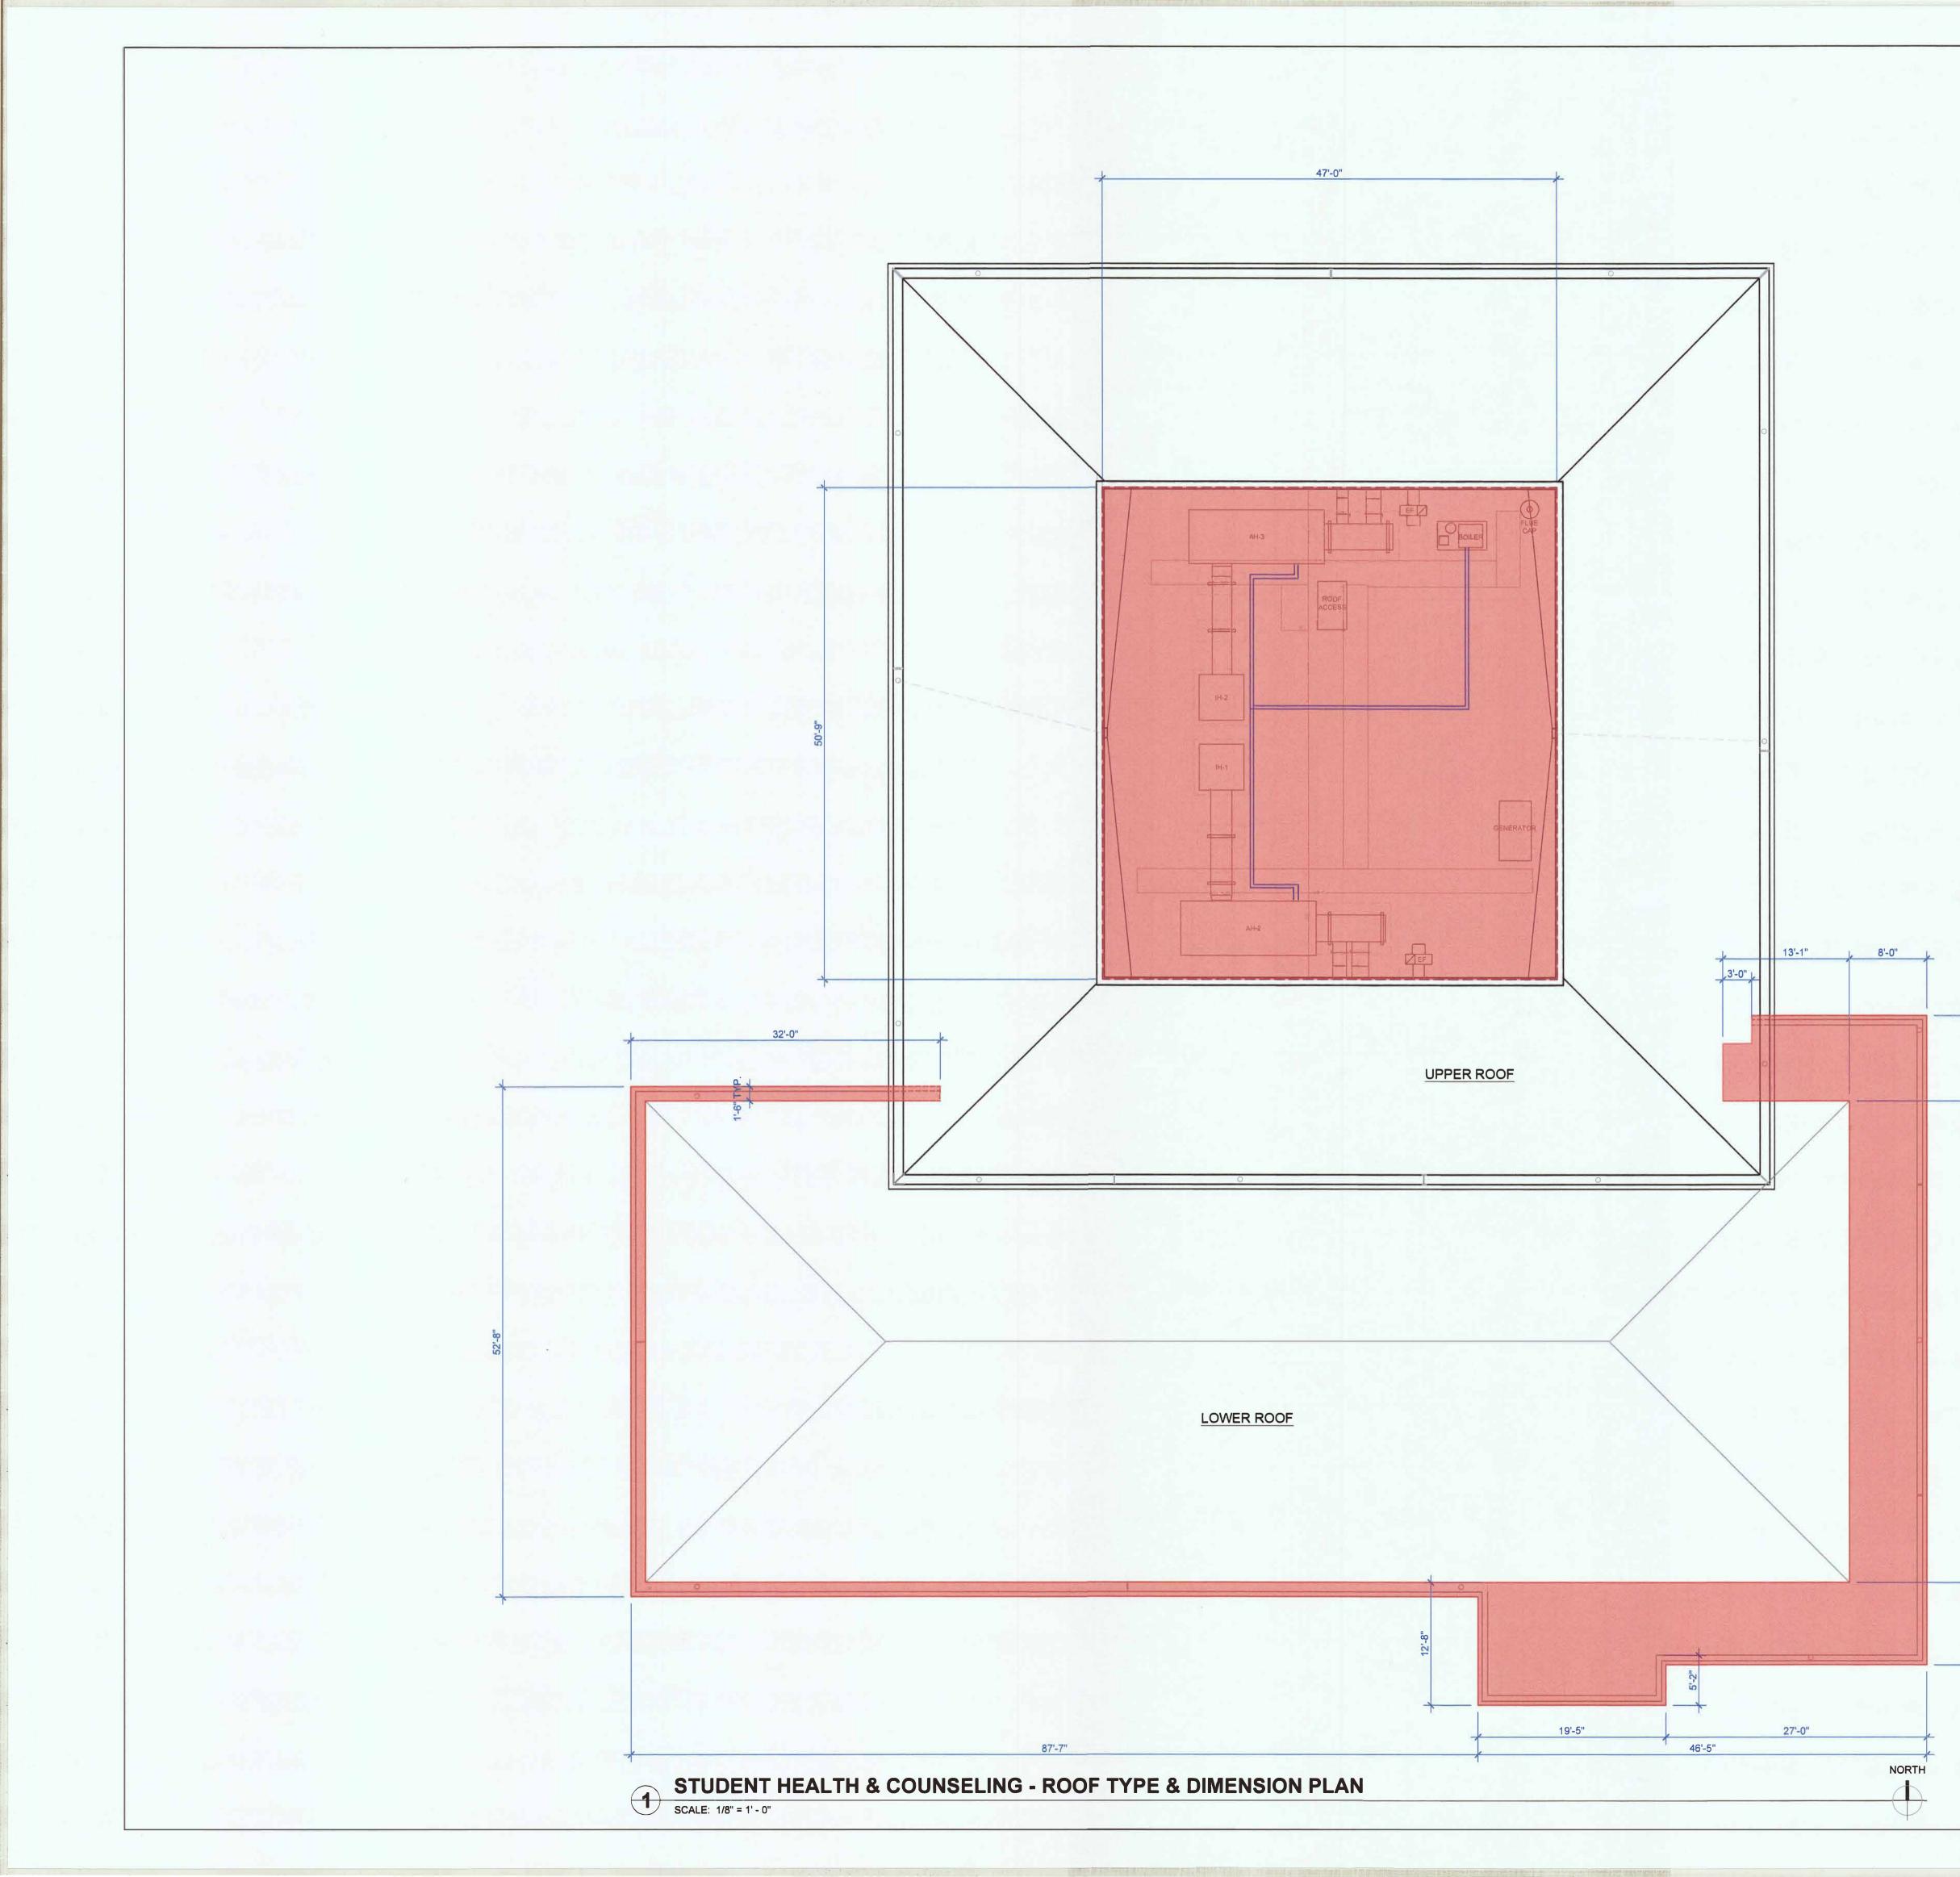

A2.1

3 of 5 sheets

| 49'-8" |       | Ц | .029 |  | L   |
|--------|-------|---|------|--|-----|
|        | 8'-1( |   |      |  | -9" |
|        |       |   |      |  |     |
|        |       |   |      |  |     |
|        |       |   |      |  |     |

# **KEY TO PROPOSED ROOF TYPES**

NEW FLUID APPLIED ROOFING RESTORATION

NOTE: COLOR SHOWN IS INFORMATIONAL ONLY TO REFERENCE LOCATION OF PROPOSED ROOF TYPE. REFER TO WRITTEN SPECIFICATIONS / APPROVED SUBMITTALS FOR ACTUAL ROOFING MATERIAL COLOR.