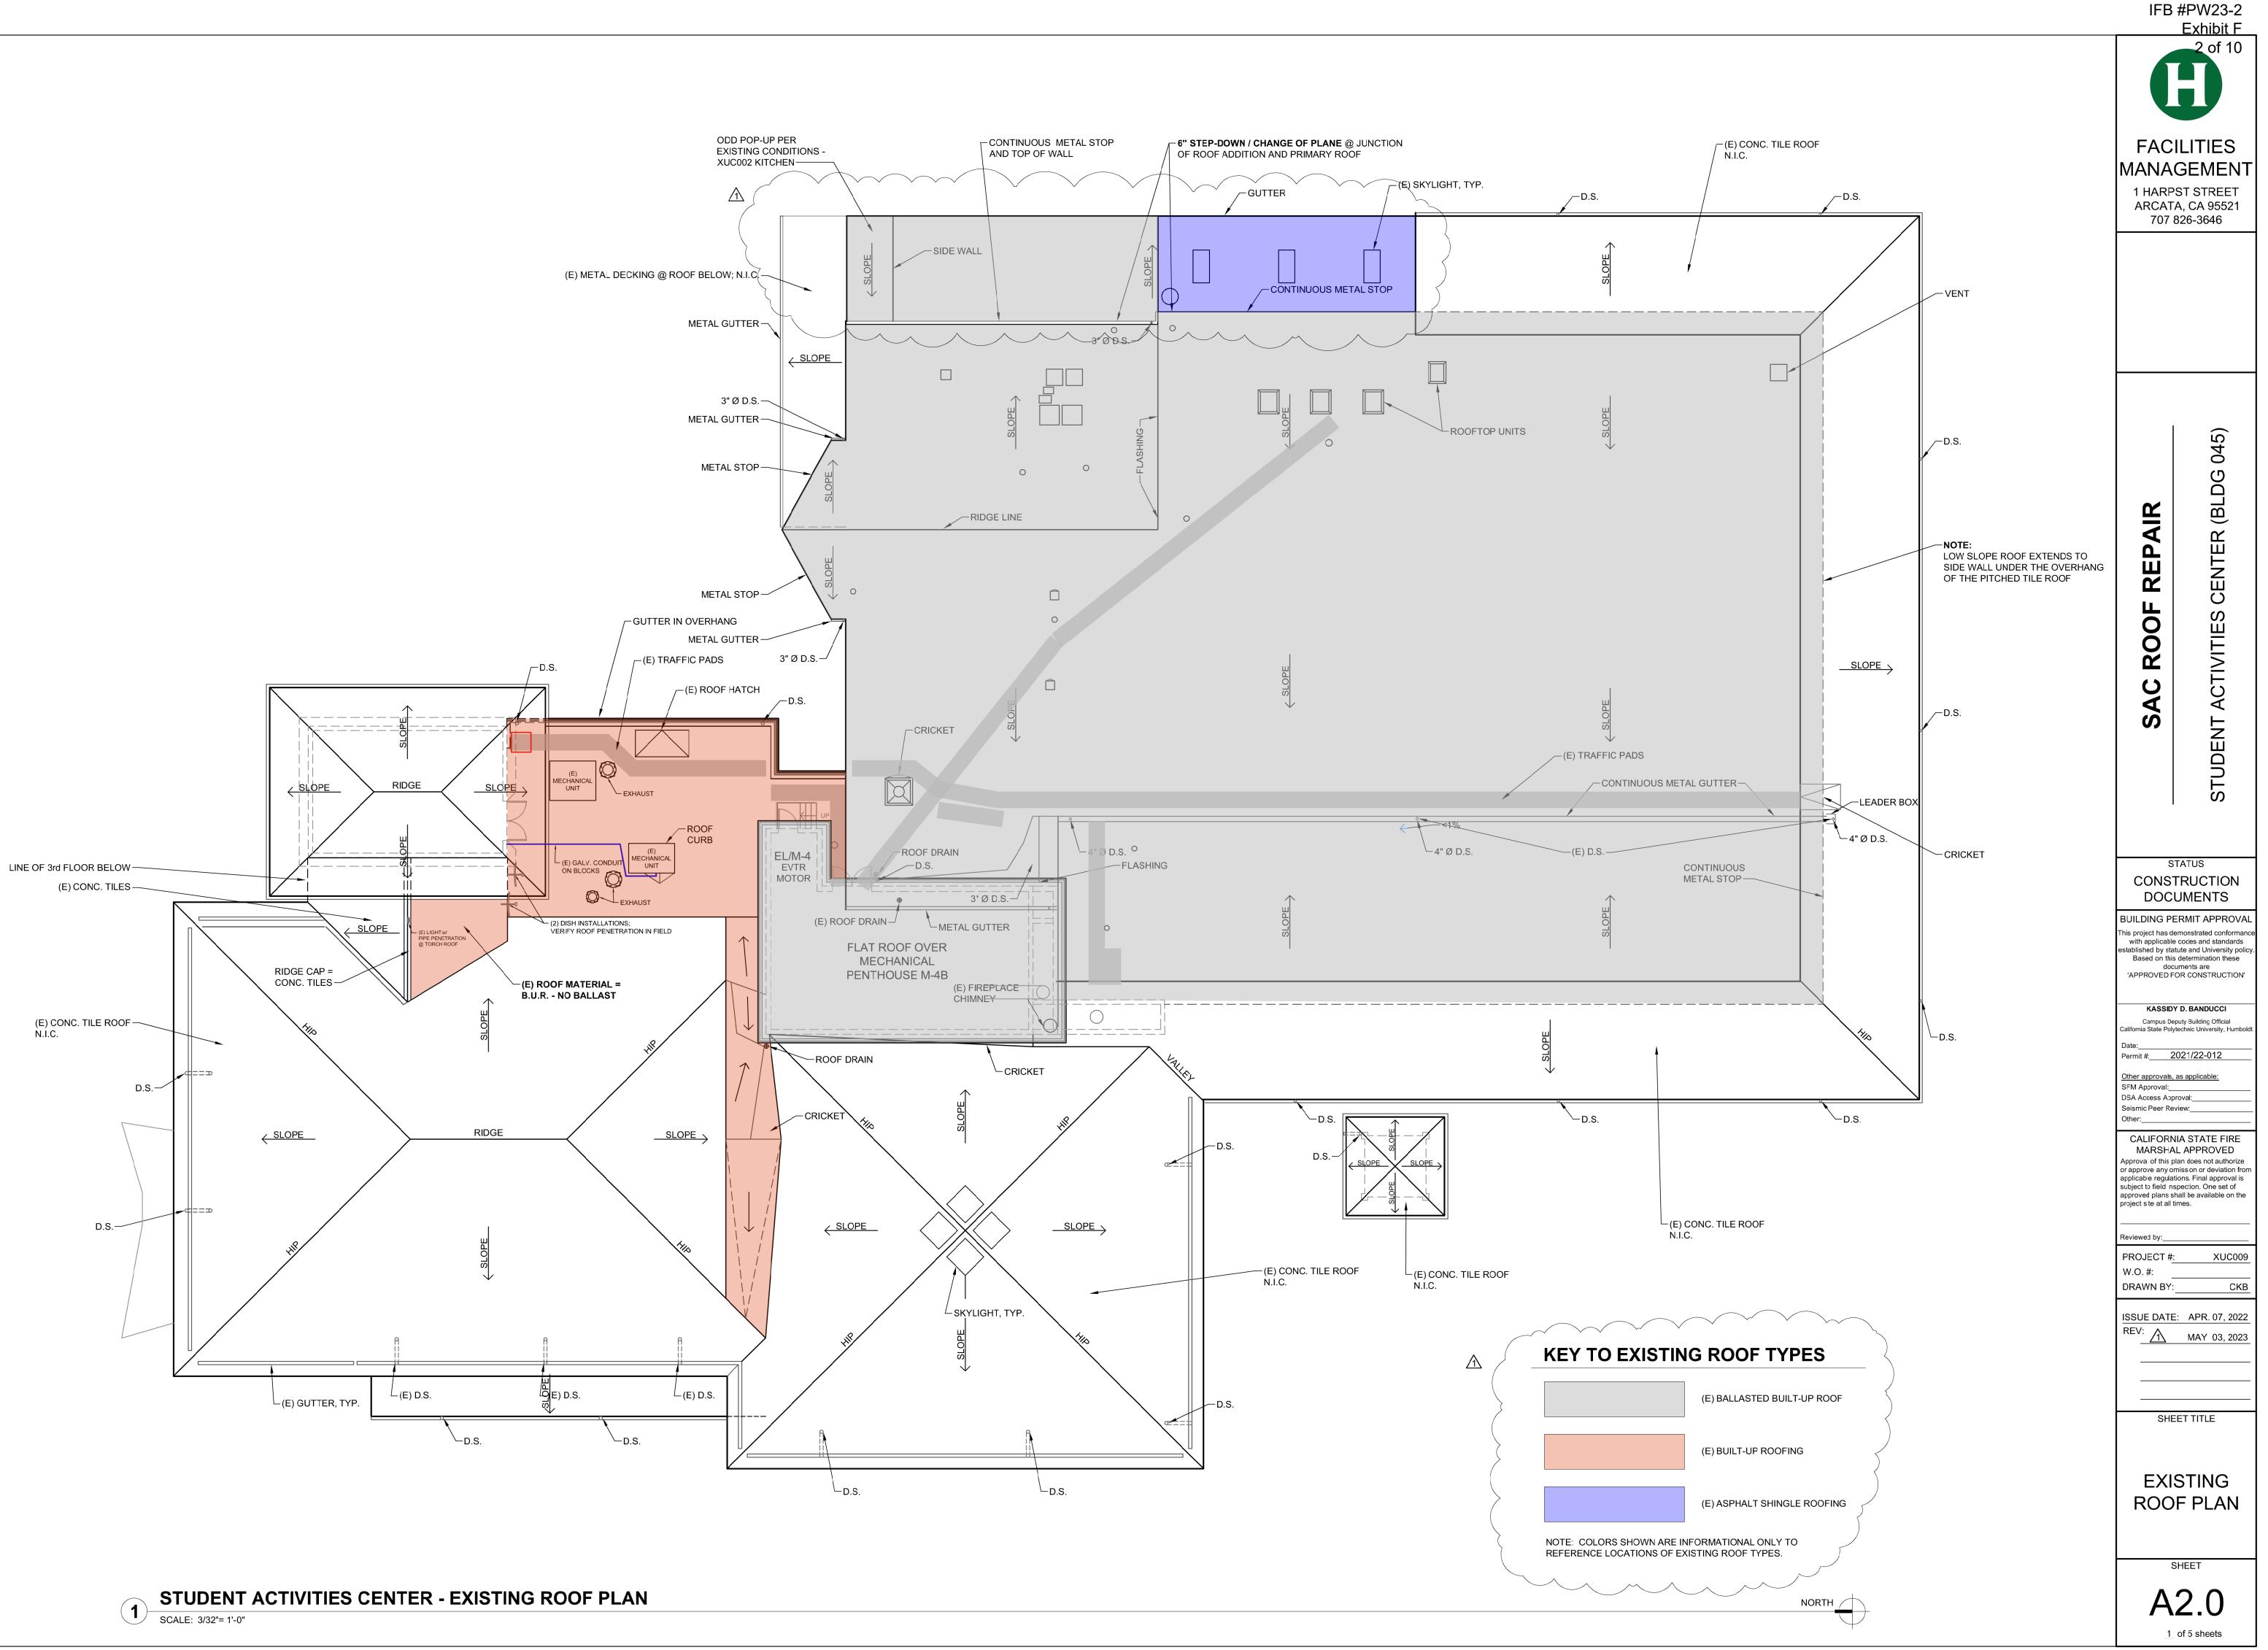

# **TYPICAL CURB AND ROOFTOP SUPPORT**

NOTE: STUDENT ACTIVITY CENTER ROOF CONSISTS OF TWO ROOFING SYSTEMS. THE FIRST IS A BUILT-UP ROOF SYSTEM. THE SECOND IS A BALLASTED BUILT-UP ROOF SYSTEM.

TYPICAL BUILT-UP ROOFING SYSTEM

TYPICAL BALLASTED BUILT-UP ROOFING SYSTEM

**GENERAL ROOFING INFORMATION** 

| IFB                                                                                                                                                                                                                                                                                                                                                                                                                                                                                                                                                                                                                                                      | #PW23-2<br>Exhibit F<br>5 of 10                                                                                                                                                                                                                                                                                           |
|----------------------------------------------------------------------------------------------------------------------------------------------------------------------------------------------------------------------------------------------------------------------------------------------------------------------------------------------------------------------------------------------------------------------------------------------------------------------------------------------------------------------------------------------------------------------------------------------------------------------------------------------------------|---------------------------------------------------------------------------------------------------------------------------------------------------------------------------------------------------------------------------------------------------------------------------------------------------------------------------|
|                                                                                                                                                                                                                                                                                                                                                                                                                                                                                                                                                                                                                                                          | D                                                                                                                                                                                                                                                                                                                         |
| MANA<br>1 HARP<br>ARCAT                                                                                                                                                                                                                                                                                                                                                                                                                                                                                                                                                                                                                                  | ILITIES<br>GEMENT<br>ST STREET<br>A, CA 95521<br>826-3646                                                                                                                                                                                                                                                                 |
| SAC ROOF REPAIR                                                                                                                                                                                                                                                                                                                                                                                                                                                                                                                                                                                                                                          | STUDENT ACTIVITIES CENTER (BLDG 045)                                                                                                                                                                                                                                                                                      |
| CONS<br>DOC<br>BUILDING PI<br>This project has d<br>with applicable<br>established by sta<br>Based on this<br>doc<br>'APPROVED F<br>Callfornia State Poly<br>Date:<br>Callfornia State Poly<br>Date:<br>SFM Approvals.<br>SFM Approvals.<br>SFM Approvals.<br>SFM Approvals.<br>SFM Approvals.<br>SFM Approvals.<br>DSA Access App<br>Seismic Peer Re<br>Other:<br>DSA Access App<br>Seismic Peer Re<br>Other:<br>CALIFORM<br>MARSHA<br>Approval of this p<br>or approve any o<br>applicable regula<br>subject to field in<br>approved plans s<br>project she at all<br>Reviewed by:<br>PROJECT #<br>W.O. #:<br>DRAWN BY:<br>SHE<br>TY<br>R<br>CON<br>PH | As applicable:<br>proval:<br>wiew:<br>WIA STATE FIRE<br>A APPROVED<br>blan does not authorize<br>mission or deviation from<br>tions. Final approval is<br>spection. One set of<br>thall be available on the<br>times.<br>Y-MAC<br>Y-MAC<br>CKB<br>E: APR. 07, 2022<br>ET TITLE<br>PICAL<br>OOF<br>DITION<br>OTOS<br>SHEET |
|                                                                                                                                                                                                                                                                                                                                                                                                                                                                                                                                                                                                                                                          | 8.1<br>of 5 sheets                                                                                                                                                                                                                                                                                                        |