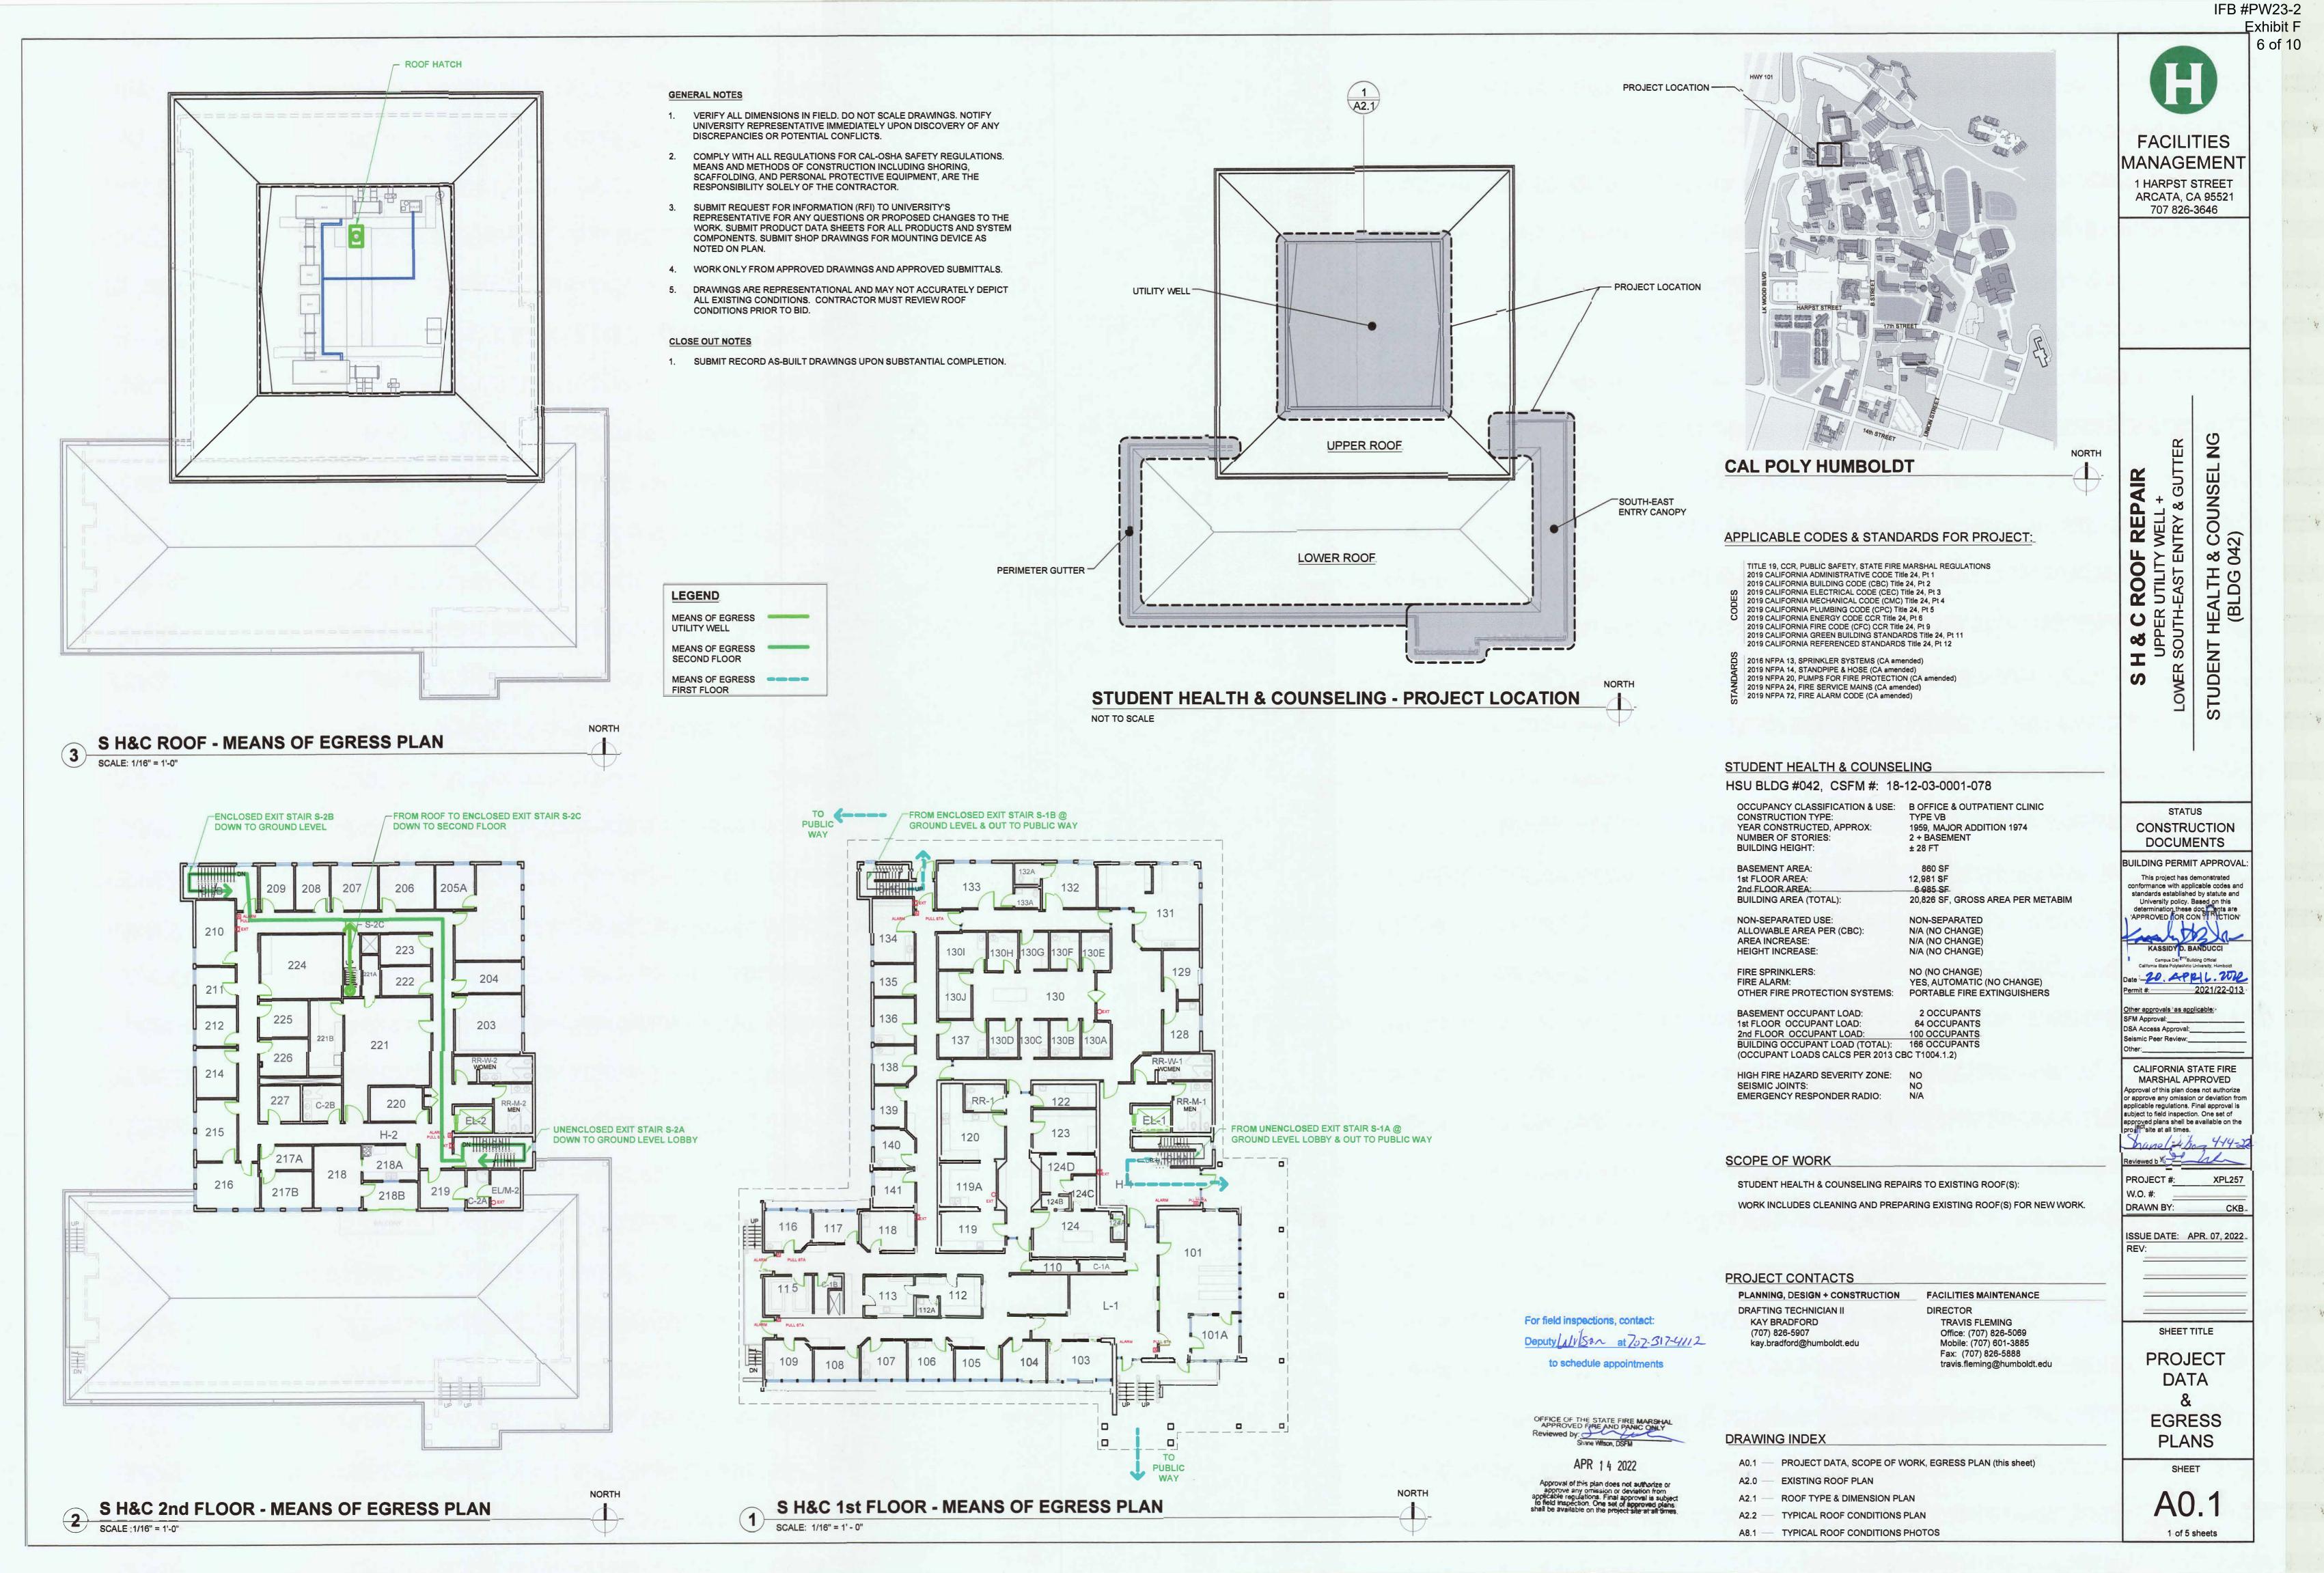

|                                                                                          | IFB #PW23-2<br>Exhibit F                                                                                                                                                                                                  |
|------------------------------------------------------------------------------------------|---------------------------------------------------------------------------------------------------------------------------------------------------------------------------------------------------------------------------|
|                                                                                          | 7 of 10                                                                                                                                                                                                                   |
|                                                                                          |                                                                                                                                                                                                                           |
|                                                                                          |                                                                                                                                                                                                                           |
|                                                                                          | FACILITIES<br>MANAGEMENT                                                                                                                                                                                                  |
|                                                                                          | 1 HARPST STREET<br>ARCATA, CA 95521                                                                                                                                                                                       |
|                                                                                          | 707 826-3646                                                                                                                                                                                                              |
|                                                                                          |                                                                                                                                                                                                                           |
|                                                                                          |                                                                                                                                                                                                                           |
|                                                                                          |                                                                                                                                                                                                                           |
|                                                                                          |                                                                                                                                                                                                                           |
|                                                                                          |                                                                                                                                                                                                                           |
| INDICATES LINE OF (E) WALL BELOW @ 2nd FLOOR                                             | ~ ()                                                                                                                                                                                                                      |
| INDICATES LINE OF (E) WALL BELOW (@ 210 FLOOR                                            | PAIR<br>+<br>& GUTTER<br>JNS EL NG                                                                                                                                                                                        |
|                                                                                          |                                                                                                                                                                                                                           |
|                                                                                          |                                                                                                                                                                                                                           |
| (E) HWS/R WATER LINES                                                                    | <b>OF R</b><br>H & C(117 Wi<br>H & C(2)<br>042)                                                                                                                                                                           |
|                                                                                          | C ROOF<br>R UTILITY<br>H-EAST EN<br>EALTH &<br>(BLDG 04                                                                                                                                                                   |
| (E) B.U.R. ROOF @ UTILITY WELL OF UPPER ROOF                                             | <b>1 &amp; C ROOF RE</b><br>UPPER UTILITY WELL<br>SOUTH-EAST ENTRY<br>NT HEALTH & CO<br>(BLDG 042)                                                                                                                        |
|                                                                                          |                                                                                                                                                                                                                           |
|                                                                                          | S H<br>LOWER                                                                                                                                                                                                              |
|                                                                                          |                                                                                                                                                                                                                           |
|                                                                                          | and the second second                                                                                                                                                                                                     |
|                                                                                          | STATUS                                                                                                                                                                                                                    |
| (E) DOWNSPOUT, TYP.                                                                      | CONSTRUCTION<br>DOCUMENTS                                                                                                                                                                                                 |
| (E) ACCESSIBLE ENTRY TO LOWER FLOOR BELOW;                                               | BUILDING PERMIT APPROVAL<br>This project has demonstrated                                                                                                                                                                 |
| VERIFY EXTENT OF LOW SLOPE B.U.R. IN FIELD                                               | conformance with applicable codes and<br>standards established by statute and<br>University policy. Based on this<br>determination these docu<br>'APPROVED FUR CON TRUCTION'                                              |
|                                                                                          | KASSIDYE. BANDUCCI                                                                                                                                                                                                        |
| (E) EXPANSION JOINT, TYP.                                                                | Campus of Building Official<br>California State P this University, Humboldt<br>Date 22. Appl. 2011                                                                                                                        |
|                                                                                          | Permit #: <u>2021/22-013</u> Other approvals 'as applicable:- SFM Approval:                                                                                                                                               |
|                                                                                          | DSA Access Approval:<br>Seismic Peer Review:<br>Other:                                                                                                                                                                    |
| (E) B.U.R. ROOF @ LOW SLOPE OF LOWER ROOF - SOUTH-EAST ENTRY CANOPY                      | CALIFORNIA STATE FIRE<br>MARSHAL APPROVED                                                                                                                                                                                 |
| en en ser en                                         | Approval of this plan does not authorize<br>or approve any omission or deviation fror<br>applicable regulations. Final approval is<br>subject to field inspection. One set of<br>approved plans shall be available on the |
|                                                                                          | projection at all time.                                                                                                                                                                                                   |
| (E) SHEET METAL GUTTER & FLASHING                                                        | Reviewed by: 42422<br>PROJECT #: XPL257                                                                                                                                                                                   |
|                                                                                          | W.O. #:<br>DRAWN BY: CKB                                                                                                                                                                                                  |
|                                                                                          | ISSUE DATE: APR. 07, 2022<br>REV:                                                                                                                                                                                         |
| VERIFY (E) PENETRATIONS IN FIELD                                                         |                                                                                                                                                                                                                           |
|                                                                                          |                                                                                                                                                                                                                           |
| <b>KEY TO EXISTING ROOF TYPES</b>                                                        | SHEET TITLE                                                                                                                                                                                                               |
|                                                                                          | EXISTING                                                                                                                                                                                                                  |
| (E) BUILT-UP ROOFING                                                                     | ROOF<br>PLAN                                                                                                                                                                                                              |
|                                                                                          |                                                                                                                                                                                                                           |
| NOTE: COLOR SHOWN IS INFORMATIONAL ONLY TO<br>REFERENCE LOCATIONS OF EXISTING ROOF TYPE. | and it is a second second second                                                                                                                                                                                          |
|                                                                                          | SHEET<br>A2.0                                                                                                                                                                                                             |