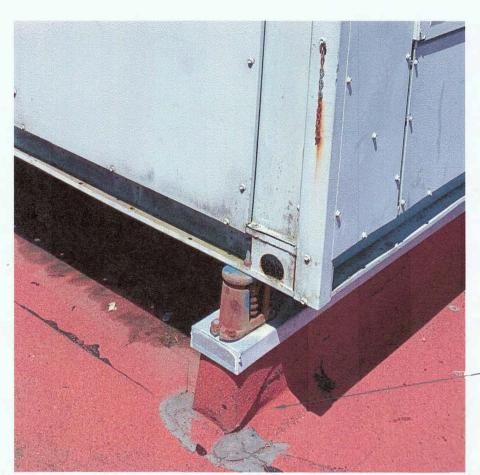

### **TYPICAL PLATFORM, RAILING/STAIR AND UTILITY CONDITIONS** 3 SCALE: NTS

- - - -

NOTE: SEAL EXISTING CURB PRIOR TO NEW ROOFING WORK.

- TYPICAL CURB AT MECHANICAL UNIT

# NOTE: REMOVE EXISTING ROOFTOP SUPPORTS AND REPLACE WITH DURA-BLOK SYSTEM, OR EQUAL.

TYPICAL WOOD ROOFTOP SUPPORT

# **TYPICAL CURB AND ROOFTOP SUPPORT**

NOTE: STUDENT ACTIVITY CENTER ROOF CONSISTS OF TWO ROOFING SYSTEMS. THE FIRST IS A BUILT-UP ROOF SYSTEM. THE SECOND IS A BALLASTED BUILT-UP ROOF SYSTEM.

TYPICAL BUILT-UP ROOFING SYSTEM