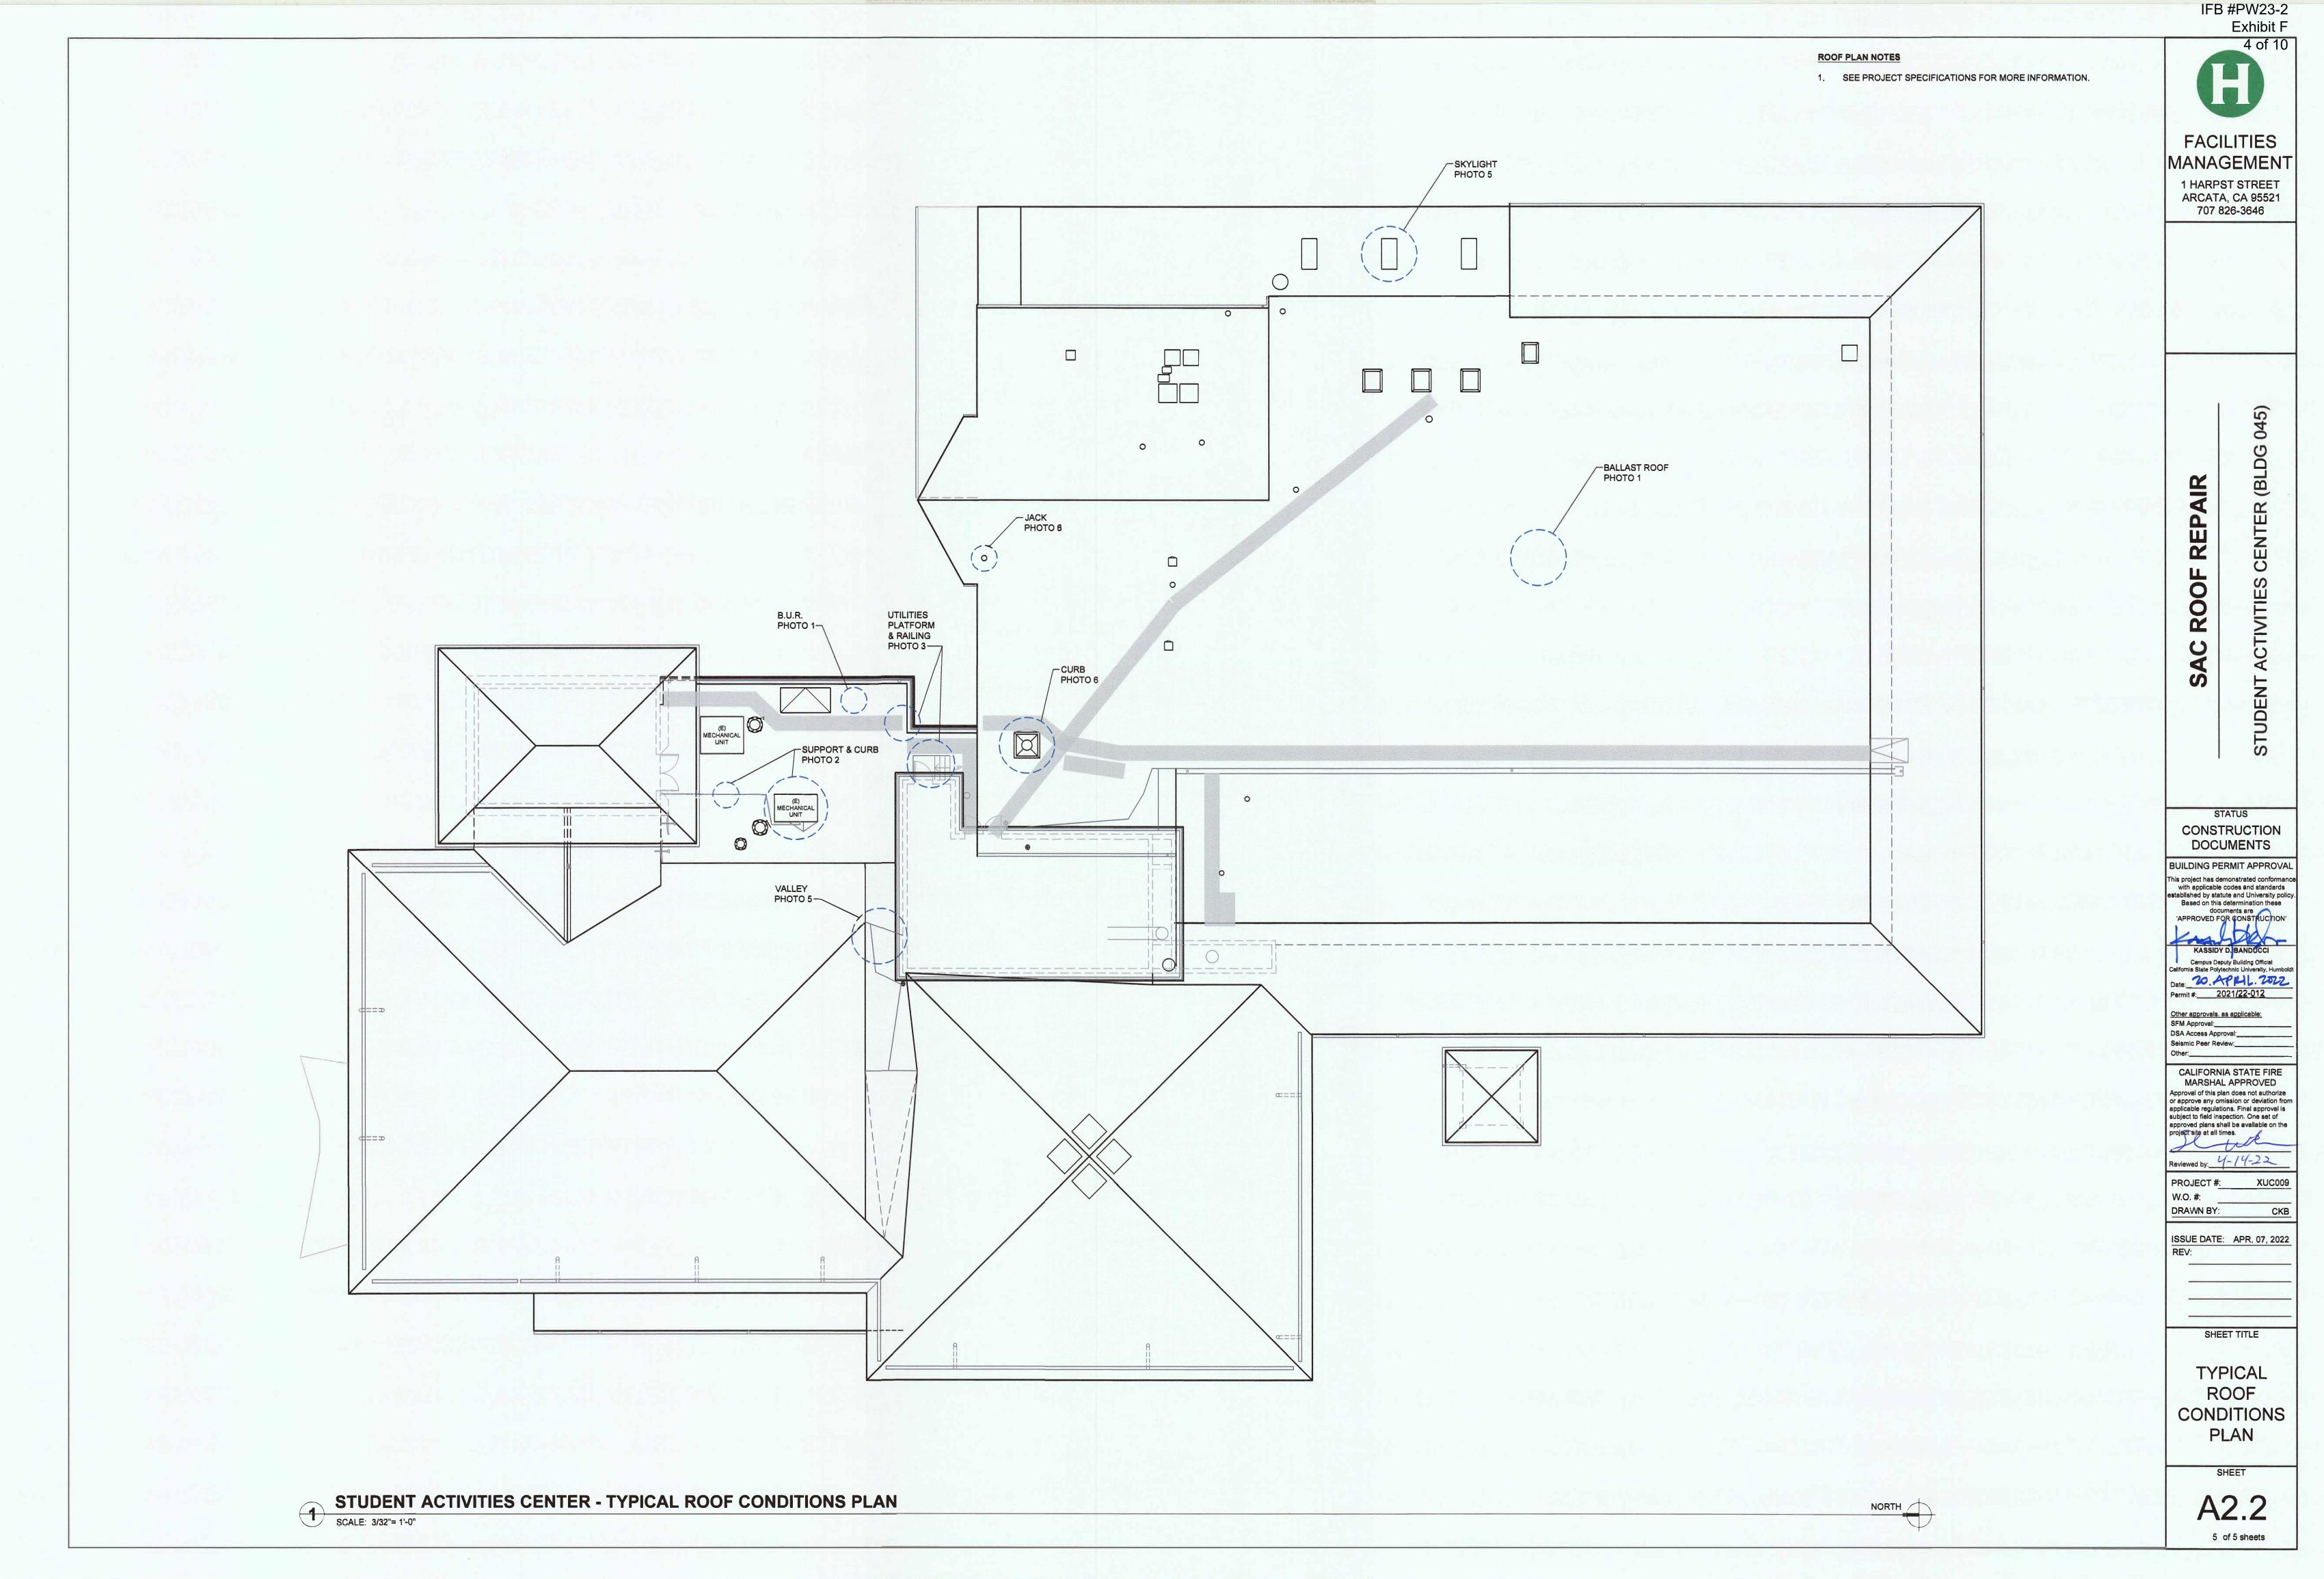

### **TYPICAL DRAIN & BUR AT TILE ROOFING** 4 SCALE: NTS

NOTE: REMOVE WOOD CATWALK SYSTEM AND INSTALL NEW ROOFTOP SUPPORTS FOR EXISTING UTILITIES. TYPICAL WOOD CATWALK

- EXISTING UTILITIES

2

- TYPICAL WOOD CATWALK
- TYPICAL STAIR SUPPORT PENETRATION

### ROOF PLAN NOTES

1. SEE PROJECT SPECIFICATIONS FOR MORE INFORMATION.

CLOSE OUT NOTES

1. SUBMIT RECORD AS-BUILT DRAWINGS UPON SUBSTANTIAL COMPLETION.

IFB #PW23-2 Exhibit F 9 of 10 H FACILITIES MANAGEMENT 1 HARPST STREET ARCATA, CA 95521 707 826-3646 PHOTO 3 DECK STUDENT HEALTH & COUNSEL NG (BLDG 042) S H & C ROOF REPAIR UPPER UTILITY WELL + LOWER SOUTH-EAST ENTRY & GUTTER -PHOTO 3 DRAIN - PHOTO 1 B.U.R. PHOTO 4 DUCTWORK & PENETRATION STATUS CONSTRUCTION DOCUMENTS BUILDING PERMIT APPROVAL This project has demonstrated conformance with applicable codes and standards established by statute and University policy. Based on this determination these docu 'APPROVED TR CONST IUC KASSIDY D. BANDUCCI Campus De Building Official California State Polytechnic University, Humboldt Date 2021/22-013 Other approvals 'as applicable: SFM Approval:\_\_\_\_\_ DSA Access Approval: Seismic Peer Review: Other:\_\_\_\_ CALIFORNIA STATE FIRE MARSHAL APPROVED Approval of this plan does not authorize or approve any omission or deviation from applicable regulations. Final approval is subject to field inspection. One set of approved plans shall be available on the projecties at all times. A = 14:10 Reviewed by: 4-14-22\_ PROJECT #: XPL257 W.O. #: \_\_\_\_\_ DRAWN BY: \_\_\_\_\_CKB\_ ISSUE DATE: APR. 07, 2022 REV: SHEET TITLE TYPICAL ROOF CONDITIONS PLAN PHOTO 2 B.U.R. SHEET A2.2 NORTH 4 of 5 sheets