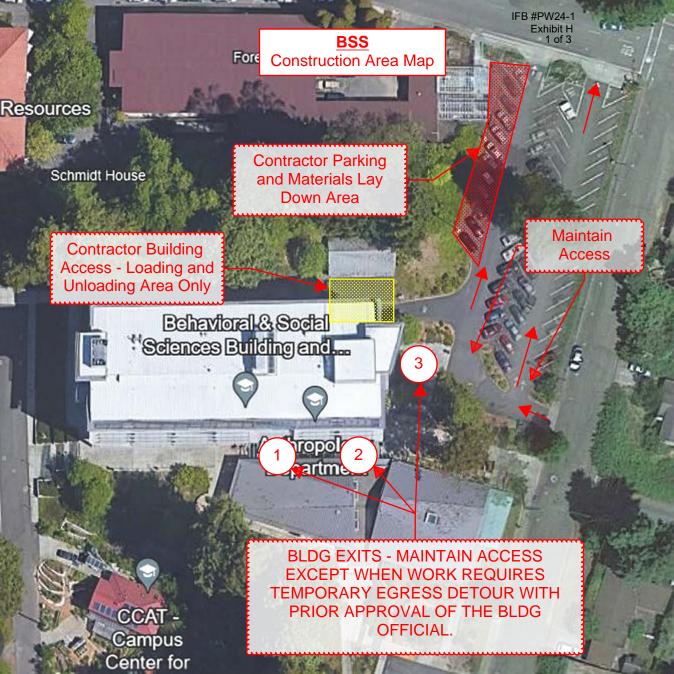

## Kinesiology and Athletics Building

Contractor Parking and Materials Lay Down Area

Contractor Building Access -Loading and Unloading Area Only

Contractor Parking and Materials Lay Down Area