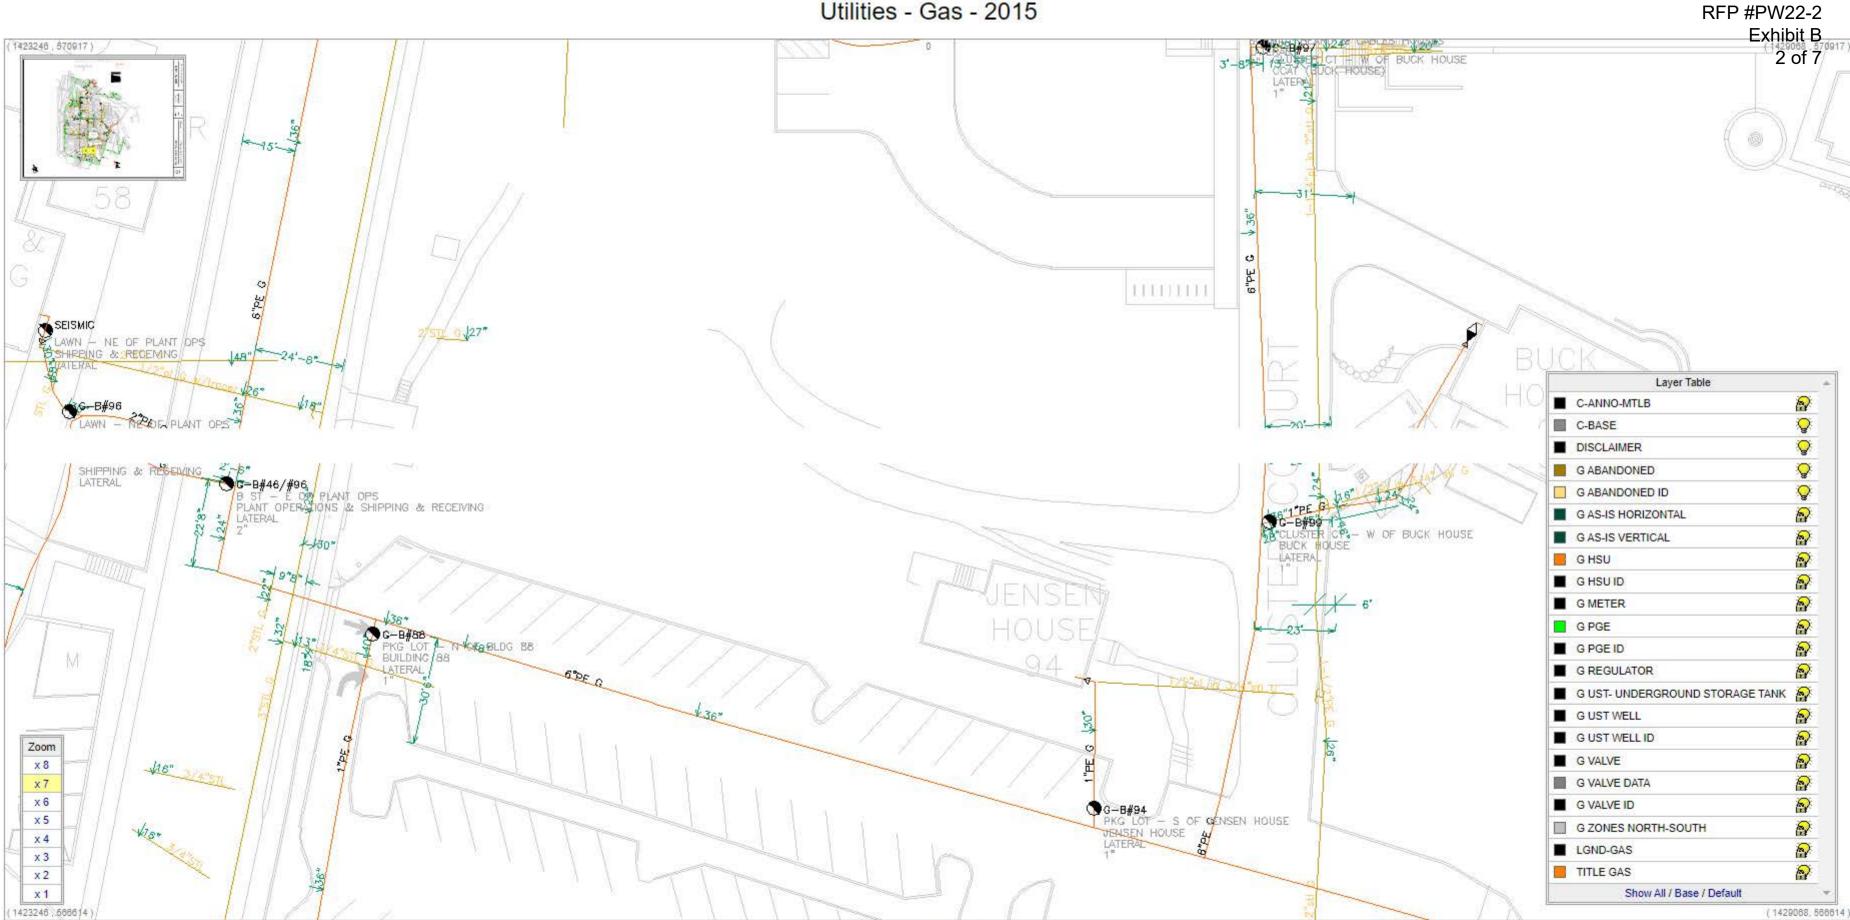

Utilities - Gas - 2015

Utilities - Irrigation - 2015

|   | _        |
|---|----------|
|   | 8        |
|   | Q        |
|   |          |
|   | <b>Q</b> |
|   | Q        |
|   | 8        |
| 7 |          |
|   |          |
|   |          |
|   |          |
|   | 8        |
|   | 8        |
|   | 8        |
|   |          |
|   | 1000     |
|   | 8        |
|   | 8        |
|   | 8        |
|   | 8        |
|   | 8        |
|   | 100      |
|   | 8        |
|   | 2        |
|   | 8        |
|   | 8        |
|   | 8        |
|   | 8        |
|   | 2        |
|   | 2        |
|   | 2        |
|   | 8        |
|   | 8        |
|   | 8        |
|   | 8        |
|   |          |