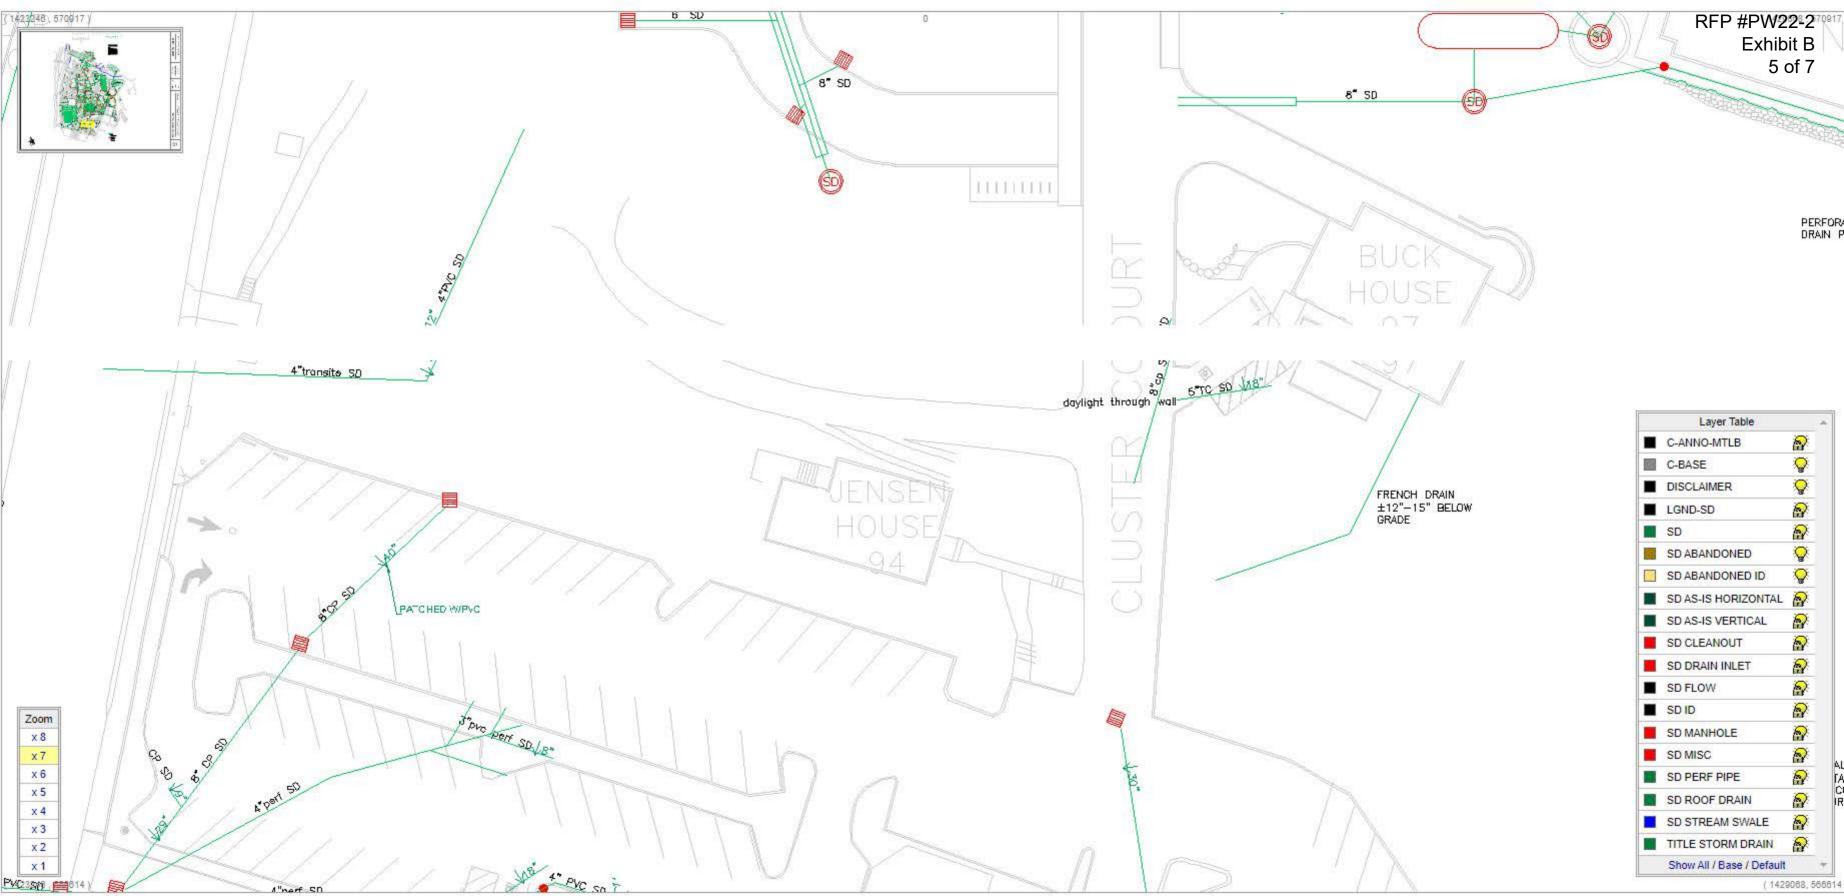

## **Exhibit B: Site Utilities**

| r Table          |
|------------------|
|                  |
|                  |
|                  |
|                  |
|                  |
| AL               |
| 8                |
| ASED             |
|                  |
| INDERGROUND      |
|                  |
|                  |
| ž.               |
|                  |
| 8                |
|                  |
| )                |
|                  |
| į.               |
|                  |
| ONSTATE          |
| DARY             |
| DARY ID          |
| ļ.               |
| DATA             |
|                  |
|                  |
|                  |
|                  |
| RT19             |
| RT19 CONDUIT     |
| RT19 WLK         |
| RT19 WLK CONDUIT |
| ONDUIT ID ALL    |
| 294230           |