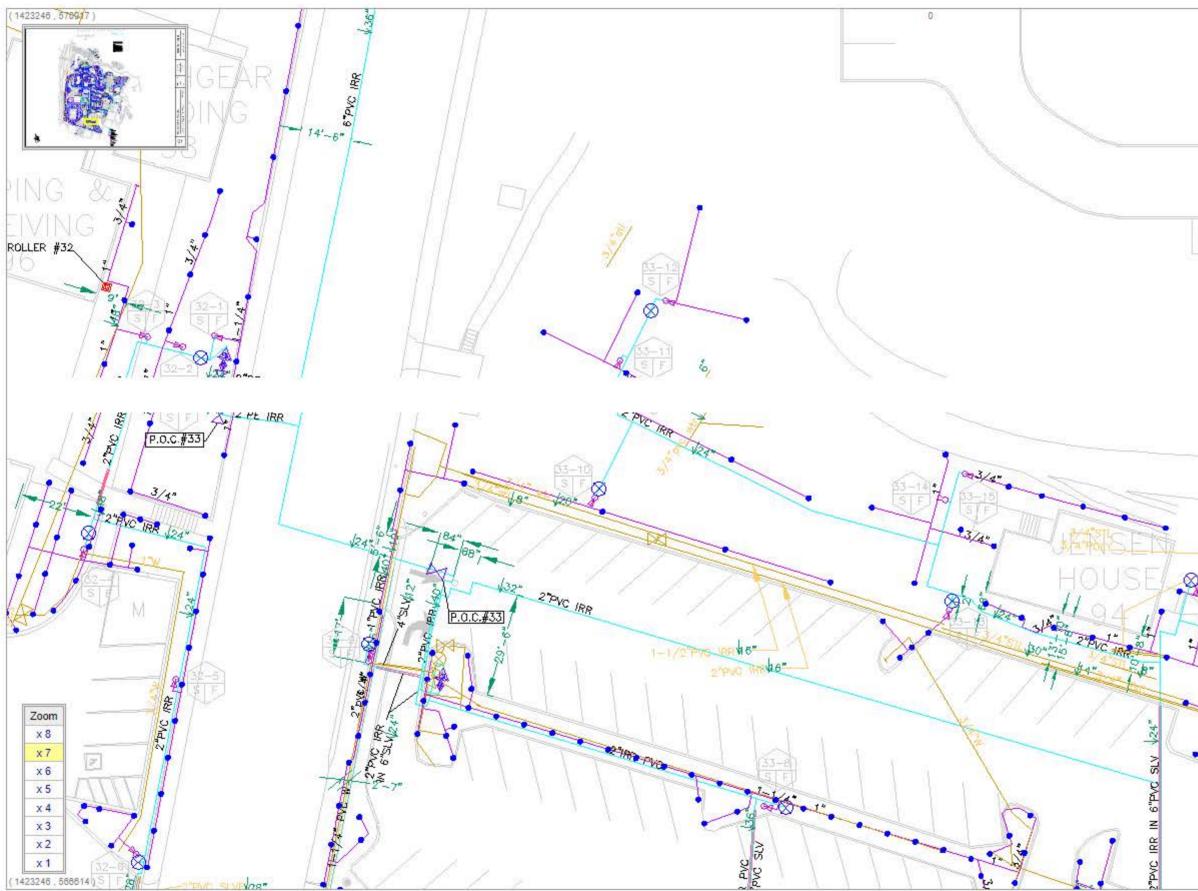

Utilities - Gas - 2015

Utilities - Irrigation - 2015

|   | _        |
|---|----------|
|   | 8        |
|   | Q        |
|   |          |
|   | <b>Q</b> |
|   | Q        |
|   | 8        |
| 7 |          |
|   |          |
|   |          |
|   |          |
|   | 8        |
|   | 8        |
|   | 8        |
|   |          |
|   | 1000     |
|   | 8        |
|   | 8        |
|   | 8        |
|   | 8        |
|   | 8        |
|   | 100      |
|   | 8        |
|   | 2        |
|   | 8        |
|   | 8        |
|   | 8        |
|   | 8        |
|   | 2        |
|   | 2        |
|   | 2        |
|   | 8        |
|   | 8        |
|   | 8        |
|   | 8        |
|   |          |