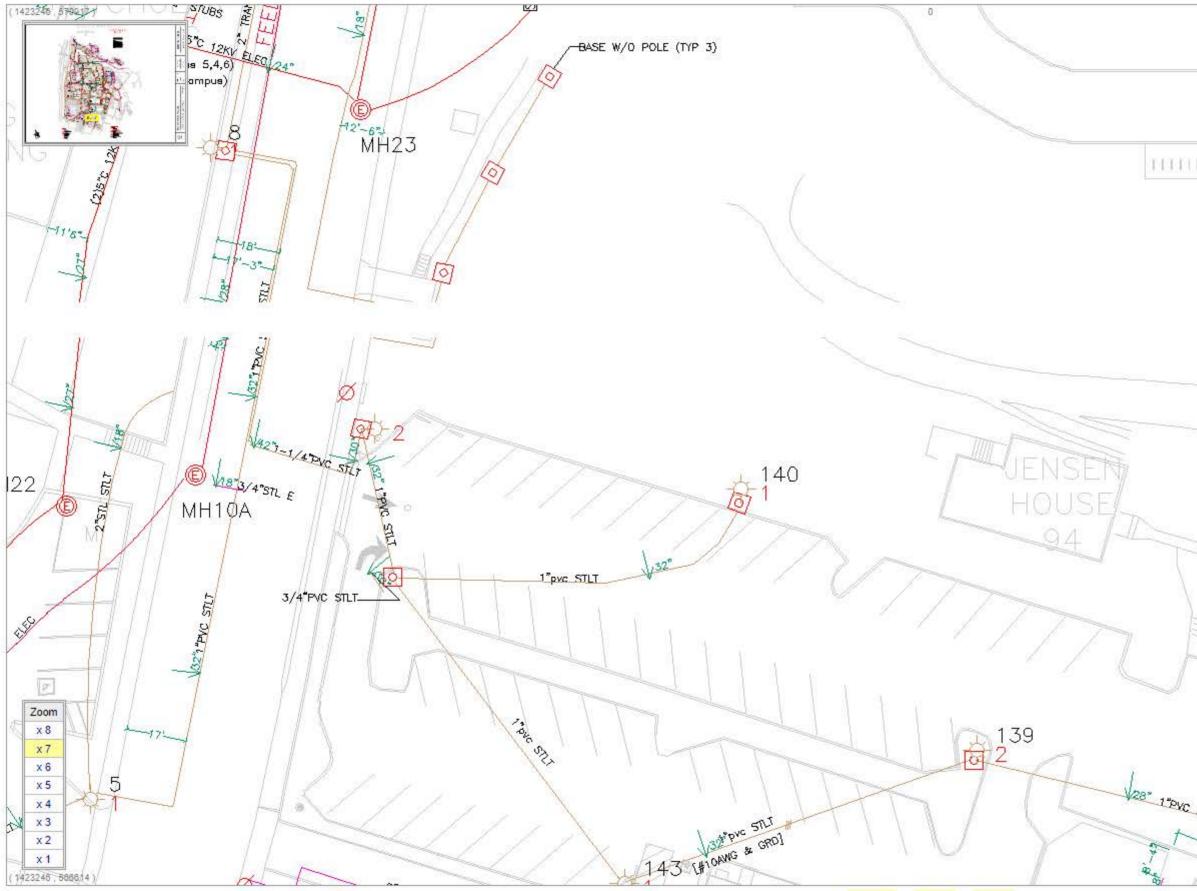

Utilities - Electrical - 2015

## **Exhibit B: Site Utilities**

| r Table          |
|------------------|
|                  |
|                  |
|                  |
|                  |
|                  |
| AL               |
| 8                |
| ASED             |
|                  |
| INDERGROUND      |
|                  |
|                  |
| ž.               |
|                  |
| 8                |
|                  |
| )                |
|                  |
| į.               |
|                  |
| ONSTATE          |
| DARY             |
| DARY ID          |
| ļ.               |
| DATA             |
|                  |
|                  |
|                  |
|                  |
| RT19             |
| RT19 CONDUIT     |
| RT19 WLK         |
| RT19 WLK CONDUIT |
| ONDUIT ID ALL    |
| 294230           |