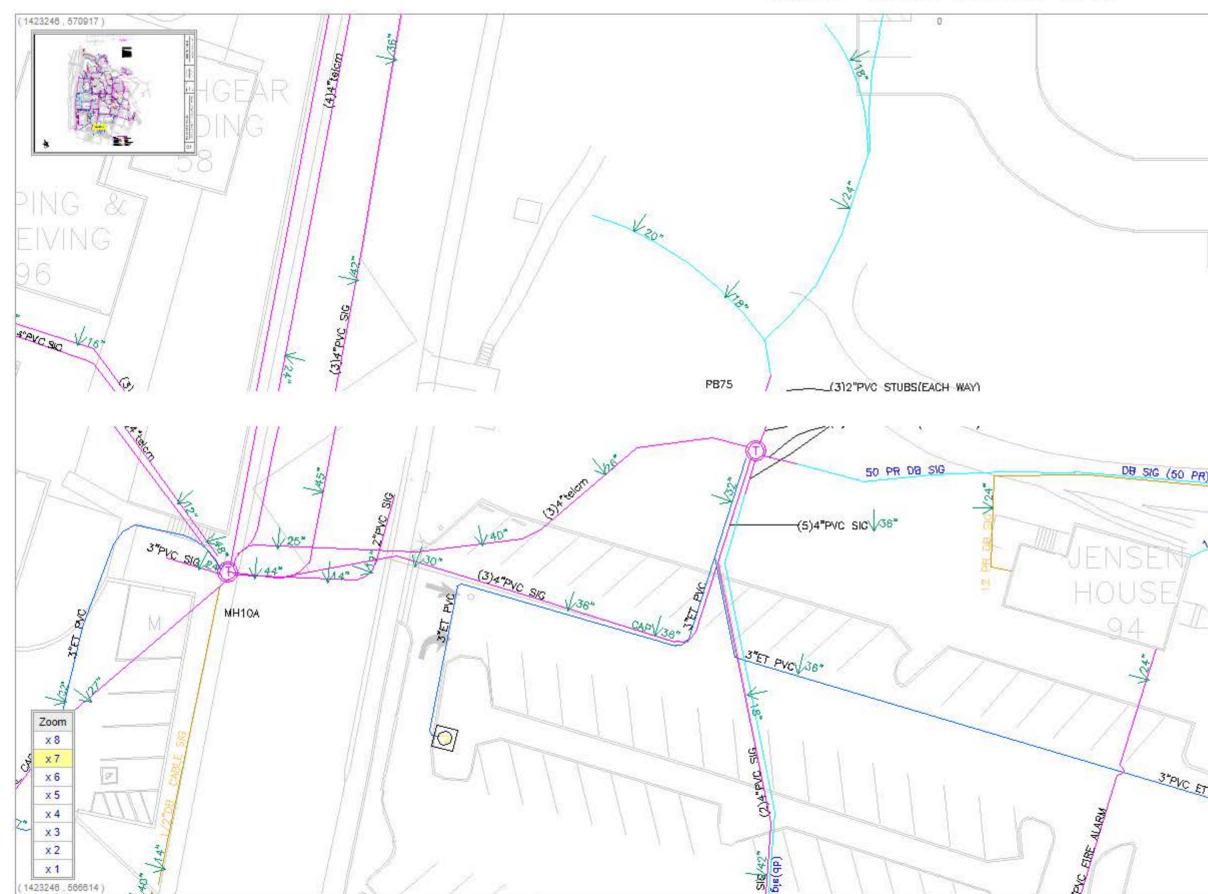

Utilities - Signal / Telecom - 2015

|                                 | (14200 |
|---------------------------------|--------|
|                                 | 0      |
| Layer Table                     |        |
| C-ANNO-MTLB                     |        |
| C-BASE                          |        |
| DISCLAIMER                      |        |
| LGND-SIG                        | 1      |
| T ABANDONED                     |        |
| T ABANDONED ID                  |        |
| TAS-IS HORIZONTAL               |        |
| TAS-IS VERTICAL                 |        |
| Т ССТУ                          | 1      |
| T CCTV CAMERAS                  | 1      |
|                                 |        |
| T CCTV JBOX SURFACE             |        |
| T CCTV POLE                     |        |
| T CCTV PULLBOX                  | 1      |
| T CONCRETE COVER                |        |
| T CONCRETE ENCASED              |        |
|                                 |        |
| T EMERGENCY TELE ID             |        |
| T EMERGENCY TELE PULLBOX        |        |
| T EMERGENCY TELE PULLBOX ID     | )      |
| T ENERGY MANAGEMENT SYST        |        |
| T ENERGY MANAGEMENT SYSTEM ID   | MID    |
| T FIRE ANNUNCIATION PANEL       |        |
| TITLE SIGNAL                    |        |
| T SIGNAL                        | 1      |
| T SIGNAL CABLE DIRECT BURIAL    | -      |
| T SIGNAL CABLE DIRECT BURIAL ID | 1000 N |
| T SIGNAL ID                     | Ì      |
| T SIGNAL MANHOLE                |        |
| T SIGNAL MANHOLE BOX UNDERGRND  |        |
| T SIGNAL MANHOLE ID             |        |
| T SIGNAL PEDESTAL               |        |
| T SIGNAL PULLBOX                |        |
| T SLEEVE                        |        |