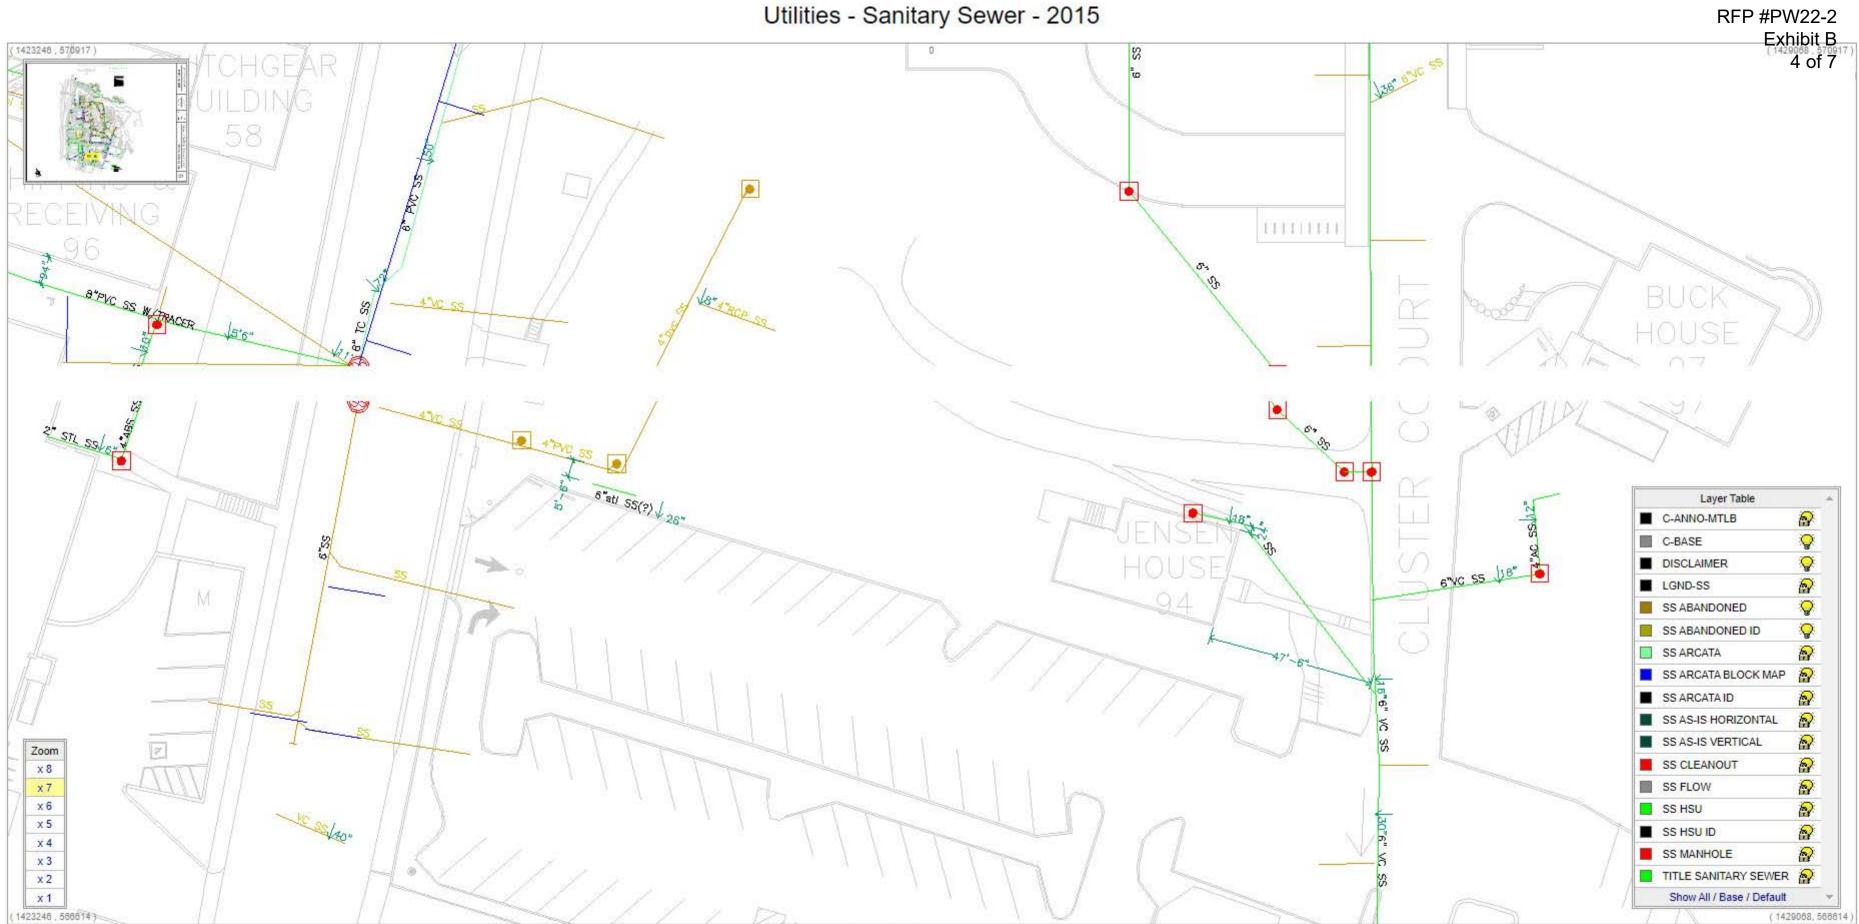

## **Exhibit B: Site Utilities**

| r Table          |
|------------------|
|                  |
|                  |
|                  |
|                  |
|                  |
| AL               |
| 8                |
| ASED             |
|                  |
| INDERGROUND      |
|                  |
|                  |
| ž.               |
|                  |
| 8                |
|                  |
| )                |
|                  |
| į.               |
|                  |
| ONSTATE          |
| DARY             |
| DARY ID          |
| ļ.               |
| DATA             |
|                  |
|                  |
|                  |
|                  |
| RT19             |
| RT19 CONDUIT     |
| RT19 WLK         |
| RT19 WLK CONDUIT |
| ONDUIT ID ALL    |
| 294230           |